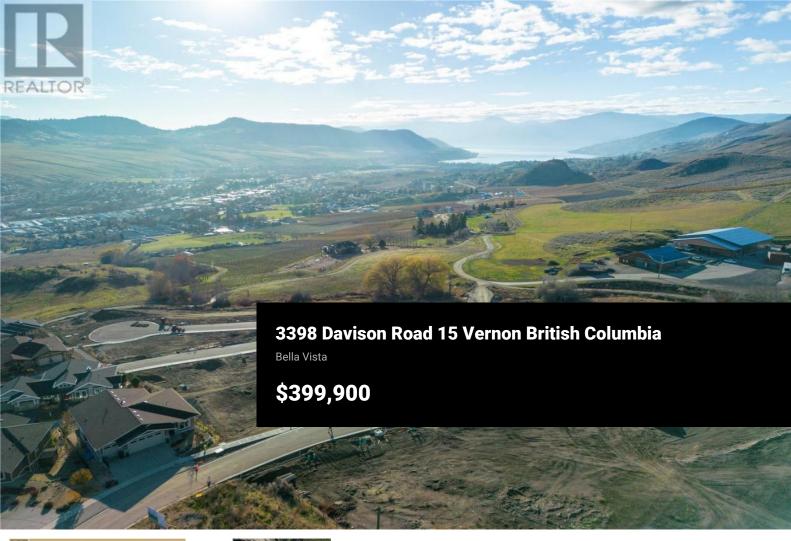

Turtle Mountain provides incredible Okanagan Lake and valley views. Live within the amazing nature Vernon has to offer while being only steps away from local amenities and the city's core. Enjoy also the Grey Canal hiking trail and mesmerizing Bella Vista views, world famous beaches, award winning wineries and spectacular golf courses. They are only minutes away! Tassie Creek Estate has been created to help celebrate all that this region has to offer. A stunning 5 acre park with all its beauty compliments the estate's area and outdoor living. Build your dream home the way you want with the builder you desire. Choose a customized layout, and take 20 months to build. The possibilities of this property are endless. (id:6769)