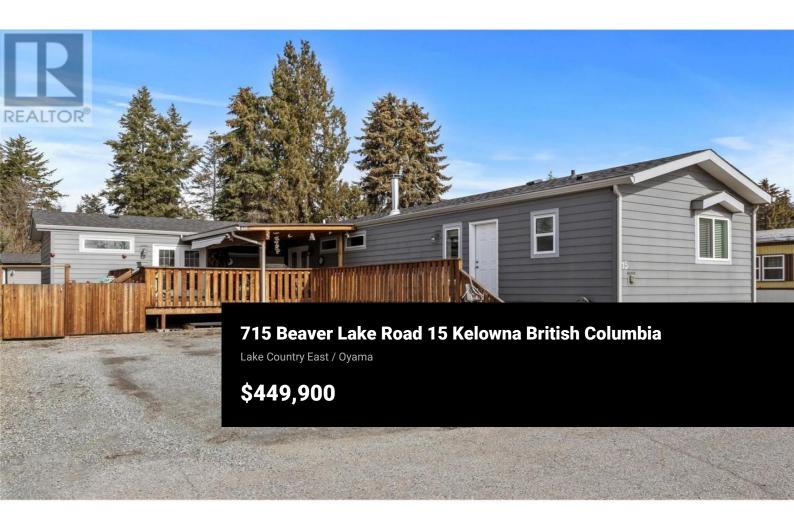

Welcome to this beautifully crafted like-new 2020 Moduline manufactured home in Winfield MHP, offering 1,584 sq. ft. of stylish living. With 2 spacious bedrooms, 2 full bathrooms, and a versatile 371 sg. ft. bonus room, this home is perfect for relaxing or entertaining. The bonus room features a wet bar with a live-edge wood countertop, dual bar fridges, and a mounted flat-screen TV, ideal as a media room or 3rd bedroom. The primary suite includes a built-in PAX wardrobe with sliding doors and luxurious cheater ensuite boasting a freestanding tub, separate shower, and double vanity. The open kitchen has a central island, GE Profile stainless steel appliances, Thermador convection wall oven and microwave, as well as an induction cooktop. A cozy wood-burning fireplace adds warmth to the kitchen and dining area. French doors lead to a covered deck with a roller awning, and the Synlawn side yard is perfect for pets (dogs OK with restrictions!). 10x10 storage shed for tools and larger items. Additional features include a new full-size stacking washer and dryer and high windows for natural light and privacy. This home backs onto a quiet green space adding additional comfort and peace of mind. Ample parking for several vehicles. Located in a well-managed park with no age restrictions. Easy access to Highway 97, less than 10 minutes to YLW Airport, UBC Okanagan, Wood and Ellison Lak...