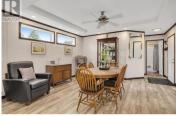

Welcome to this beautifully crafted like-new 2020 Moduline manufactured home in Winfield MHP, offering 1,584 sq. ft. of stylish living. With 2 spacious bedrooms, 2 full bathrooms, and a versatile 371 sg. ft. bonus room, this home is perfect for relaxing or entertaining. The bonus room features a wet bar with a live-edge wood countertop, dual bar fridges, and a mounted flat-screen TV, ideal as a media room or 3rd bedroom. The primary suite includes a built-in PAX wardrobe with sliding doors and luxurious cheater ensuite boasting a freestanding tub, separate shower, and double vanity. The open kitchen has a central island, GE Profile stainless steel appliances, Thermador convection wall oven and microwave, as well as an induction cooktop. A cozy wood-burning fireplace adds warmth to the kitchen and dining area. French doors lead to a covered deck with a roller awning, and the Synlawn side yard is perfect for pets (dogs OK with restrictions!). 10x10 storage shed for tools and larger items. Additional features include a new full-size stacking washer and dryer and high windows for natural light and privacy. This home backs onto a quiet green space adding additional comfort and peace of mind. Ample parking for several vehicles. Located in a well-managed park with no age restrictions. Easy access to Highway 97, less than 10 minutes to YLW Airport, UBC Okanagan, Wood and Ellison Lak...