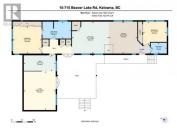

Welcome to this beautifully crafted like-new 2020 Moduline manufactured home in Winfield MHP, offering 1,584 sq. ft. of stylish living. With 2 spacious bedrooms, 2 full bathrooms, and a versatile 371 sg. ft. bonus room, this home is perfect for relaxing or entertaining. The bonus room features a wet bar with a live-edge wood countertop, dual bar fridges, and a mounted flat-screen TV, ideal as a media room or 3rd bedroom. The primary suite includes a built-in PAX wardrobe with sliding doors and luxurious cheater ensuite boasting a freestanding tub, separate shower, and double vanity. The open kitchen has a central island, GE Profile stainless steel appliances, Thermador convection wall oven and microwave, as well as an induction cooktop. A cozy wood-burning fireplace adds warmth to the kitchen and dining area. French doors lead to a covered deck with a roller awning, and the Synlawn side yard is perfect for pets (dogs OK with restrictions!). 10x10 storage shed for tools and larger items. Additional features include a new full-size stacking washer and dryer and high windows for natural light and privacy. This home backs onto a quiet green space adding additional comfort and peace of mind. Ample parking for several vehicles. Located in a well-managed park with no age restrictions. Easy access to Highway 97, less than 10 minutes to YLW Airport, UBC Okanagan, Wood and Ellison Lak...