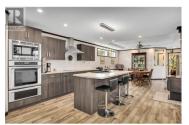

Welcome to this beautifully crafted like-new 2020 Moduline manufactured home in Winfield MHP, offering 1,584 sq. ft. of stylish living. With 2 spacious bedrooms, 2 full bathrooms, and a versatile 371 sg. ft. bonus room, this home is perfect for relaxing or entertaining. The bonus room features a wet bar with a live-edge wood countertop, dual bar fridges, and a mounted flat-screen TV, ideal as a media room or 3rd bedroom. The primary suite includes a built-in PAX wardrobe with sliding doors and luxurious cheater ensuite boasting a freestanding tub, separate shower, and double vanity. The open kitchen has a central island, GE Profile stainless steel appliances, Thermador convection wall oven and microwave, as well as an induction cooktop. A cozy wood-burning fireplace adds warmth to the kitchen and dining area. French doors lead to a covered deck with a roller awning, and the Synlawn side yard is perfect for pets (dogs OK with restrictions!). 10x10 storage shed for tools and larger items. Additional features include a new full-size stacking washer and dryer and high windows for natural light and privacy. This home backs onto a quiet green space adding additional comfort and peace of mind. Ample parking for several vehicles. Located in a well-managed park with no age restrictions. Easy access to Highway 97, less than 10 minutes to YLW Airport, UBC Okanagan, Wood and Ellison Lak...