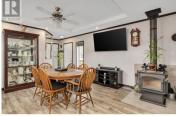

Welcome to this beautifully crafted like-new 2020 Moduline manufactured home in Winfield MHP, offering 1,584 sq. ft. of stylish living. With 2 spacious bedrooms, 2 full bathrooms, and a versatile 371 sg. ft. bonus room, this home is perfect for relaxing or entertaining. The bonus room features a wet bar with a live-edge wood countertop, dual bar fridges, and a mounted flat-screen TV, ideal as a media room or 3rd bedroom. The primary suite includes a built-in PAX wardrobe with sliding doors and luxurious cheater ensuite boasting a freestanding tub, separate shower, and double vanity. The open kitchen has a central island, GE Profile stainless steel appliances, Thermador convection wall oven and microwave, as well as an induction cooktop. A cozy wood-burning fireplace adds warmth to the kitchen and dining area. French doors lead to a covered deck with a roller awning, and the Synlawn side yard is perfect for pets (dogs OK with restrictions!). 10x10 storage shed for tools and larger items. Additional features include a new full-size stacking washer and dryer and high windows for natural light and privacy. This home backs onto a quiet green space adding additional comfort and peace of mind. Ample parking for several vehicles. Located in a well-managed park with no age restrictions. Easy access to Highway 97, less than 10 minutes to YLW Airport, UBC Okanagan, Wood and Ellison Lak...