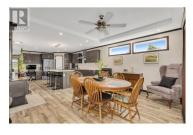

Welcome to this beautifully crafted like-new 2020 Moduline manufactured home in Winfield MHP, offering 1,584 sq. ft. of stylish living. With 2 spacious bedrooms, 2 full bathrooms, and a versatile 371 sg. ft. bonus room, this home is perfect for relaxing or entertaining. The bonus room features a wet bar with a live-edge wood countertop, dual bar fridges, and a mounted flat-screen TV, ideal as a media room or 3rd bedroom. The primary suite includes a built-in PAX wardrobe with sliding doors and luxurious cheater ensuite boasting a freestanding tub, separate shower, and double vanity. The open kitchen has a central island, GE Profile stainless steel appliances, Thermador convection wall oven and microwave, as well as an induction cooktop. A cozy wood-burning fireplace adds warmth to the kitchen and dining area. French doors lead to a covered deck with a roller awning, and the Synlawn side yard is perfect for pets (dogs OK with restrictions!). 10x10 storage shed for tools and larger items. Additional features include a new full-size stacking washer and dryer and high windows for natural light and privacy. This home backs onto a quiet green space adding additional comfort and peace of mind. Ample parking for several vehicles. Located in a well-managed park with no age restrictions. Easy access to Highway 97, less than 10 minutes to YLW Airport, UBC Okanagan, Wood and Ellison Lak...