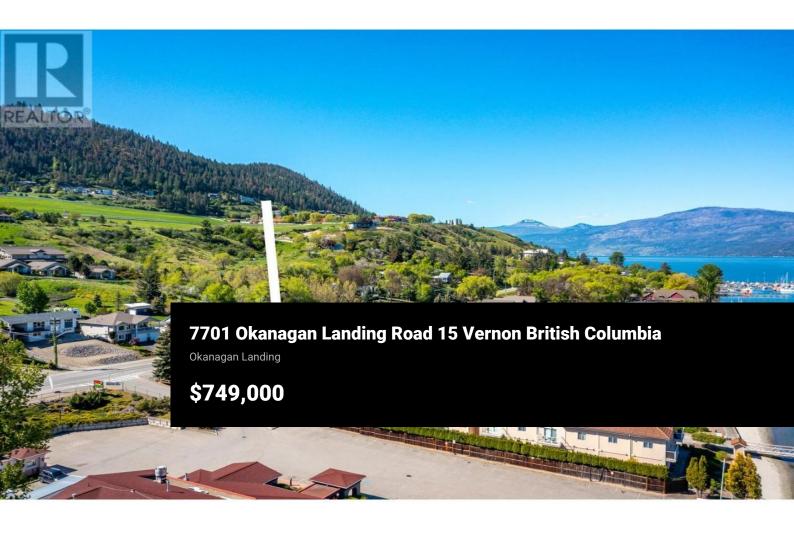

Where can you possibly find lakefront living, a 176' sandy beach, a 33' boat slip, a generous size 2 bedroom and 2 bath apartment with a double garage, and massive storage? For under \$800K? Welcome to Silverton on the Lake - a well-built strata from 1996 of just 18 units. All new appliances. New flooring and paint. New HWT. Distinctive terracotta roof that will last for a life time. A beautiful east facing deck and a secluded west facing patio accessible from the primary bedroom or through the common hallway gives you private space when you're not on the water! And there's even a side gate that will give you a short cut to 1516 Pub and Grill! (id:6769)