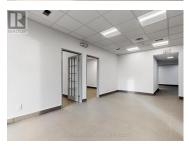

## 80 West Beaver Creek Road 15 Richmond Hill Beaver Creek Business Park Ontario

Beaver Creek Business Park

\$23

Welcome to the 3,780 sq. ft. Unit (1,323 sq.ft office + 2,457 sq. ft industrial) in the coveted Beaver Creek business area. Spacious offices with natural light can be found in the office area including an open space work station area, two private offices, and one meeting room with two entrances. Privacy included with separate men and women washrooms. Take a break in the lounge and directly access the Warehouse. Mezzanine overlooks the Industrial area. 60 Amp electrical. 16 ft Clear Height. Public parking available. Optimal access to Hwy 404 and Hwy 407. Close to all amenities! Property management located on site! \*\*\*\* EXTRAS \*\*\*\* Includes 1 Truck Lvl Door 8x10 ft (wxh). Allowed property uses: Office or showroom. Excluded Uses Include: Food Related, Contractors, Manufacturing, Automotive, Personal training (id:6769)