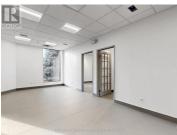

## 80 West Beaver Creek Road 15 Richmond Hill Beaver Creek Business Park Ontario

Beaver Creek Business Park

\$23

Welcome to the 3,780 sq. ft. Unit (1,323 sq.ft office + 2,457 sq. ft industrial) in the coveted Beaver Creek business area. Spacious offices with natural light can be found in the office area including an open space work station area, two private offices, and one meeting room with two entrances. Privacy included with separate men and women washrooms. Take a break in the lounge and directly access the Warehouse. Mezzanine overlooks the Industrial area. 60 Amp electrical. 16 ft Clear Height. Public parking available. Optimal access to Hwy 404 and Hwy 407. Close to all amenities! Property management located on site! \*\*\*\* EXTRAS \*\*\*\* Includes 1 Truck Lvl Door 8x10 ft (wxh). Allowed property uses: Office or showroom. Excluded Uses Include: Food Related, Contractors, Manufacturing, Automotive, Personal training (id:6769)