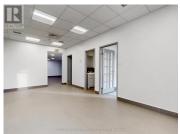

## 80 West Beaver Creek Road 15 Richmond Hill Beaver Creek Business Park Ontario

Beaver Creek Business Park

\$23

Welcome to the 3,780 sq. ft. Unit (1,323 sq.ft office + 2,457 sq. ft industrial) in the coveted Beaver Creek business area. Spacious offices with natural light can be found in the office area including an open space work station area, two private offices, and one meeting room with two entrances. Privacy included with separate men and women washrooms. Take a break in the lounge and directly access the Warehouse. Mezzanine overlooks the Industrial area. 60 Amp electrical. 16 ft Clear Height. Public parking available. Optimal access to Hwy 404 and Hwy 407. Close to all amenities! Property management located on site! \*\*\*\* EXTRAS \*\*\*\* Includes 1 Truck Lvl Door 8x10 ft (wxh). Allowed property uses: Office or showroom. Excluded Uses Include: Food Related, Contractors, Manufacturing, Automotive, Personal training (id:6769)