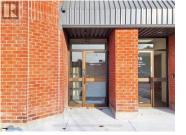

## 80 West Beaver Creek Road 15 Richmond Hill Beaver Creek Business Park Ontario

Beaver Creek Business Park

\$23

Welcome to the 3,780 sq. ft. Unit (1,323 sq.ft office + 2,457 sq. ft industrial) in the coveted Beaver Creek business area. Spacious offices with natural light can be found in the office area including an open space work station area, two private offices, and one meeting room with two entrances. Privacy included with separate men and women washrooms. Take a break in the lounge and directly access the Warehouse. Mezzanine overlooks the Industrial area. 60 Amp electrical. 16 ft Clear Height. Public parking available. Optimal access to Hwy 404 and Hwy 407. Close to all amenities! Property management located on site! \*\*\*\* EXTRAS \*\*\*\* Includes 1 Truck Lvl Door 8x10 ft (wxh). Allowed property uses: Office or showroom. Excluded Uses Include: Food Related, Contractors, Manufacturing, Automotive, Personal training (id:6769)