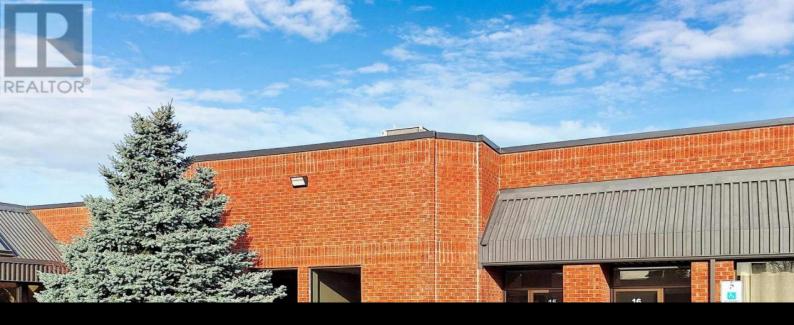

## 80 West Beaver Creek Road 15 Richmond Hill Beaver Creek Business Park Ontario

Beaver Creek Business Park

\$23

Welcome to the 3,780 sq. ft. Unit (1,323 sq.ft office + 2,457 sq. ft industrial) in the coveted Beaver Creek business area. Spacious offices with natural light can be found in the office area including an open space work station area, two private offices, and one meeting room with two entrances. Privacy included with separate men and women washrooms. Take a break in the lounge and directly access the Warehouse. Mezzanine overlooks the Industrial area. 60 Amp electrical. 16 ft Clear Height. Public parking available. Optimal access to Hwy 404 and Hwy 407. Close to all amenities! Property management located on site! \*\*\*\* EXTRAS \*\*\*\* Includes 1 Truck Lvl Door 8x10 ft (wxh). Allowed property uses: Office or showroom. Excluded Uses Include: Food Related, Contractors, Manufacturing, Automotive, Personal training (id:6769)