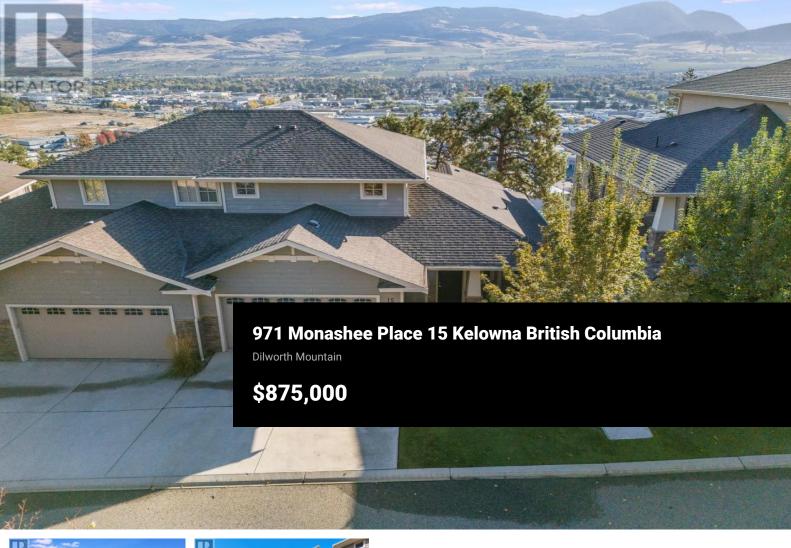

Welcome home to 15-971 Monashee! This executive style home will be sure to check all the boxes. They say location is important - well, how about being situated perfectly between downtown, the mall, and the university, yet still having excellent views and a safe and secure neighbourhood! Park inside your double car garage and keep your vehicles out of the elements, and step inside to a bright open concept home that is flooded with natural light. Vaulted ceilings and huge windows make this space bright and inviting. A great sized kitchen flows into the dining space with access to the patio. Step outside and really take advantage of these excellent views all the way to Kettle Valley! Upstairs you will find your own private retreat with a stunning primary bedroom complete with a huge walk-in closet, a full four piece ensuite, and a sitting area to relax and enjoy a book and a coffee while taking in the views. The lower level is great for growing kids or guests. It has a soundproof media room (or a bedroom as it used to be), a second bedroom, space for an office, and access to the lower patio with space to get your feet on the grass! Don't worry, you'll still have views from the lower level too! Need extra parking? There are 2 more spots on the driveway! This home has it all and this community is immaculately maintained giving you all you need for worry free living! Move in and e...