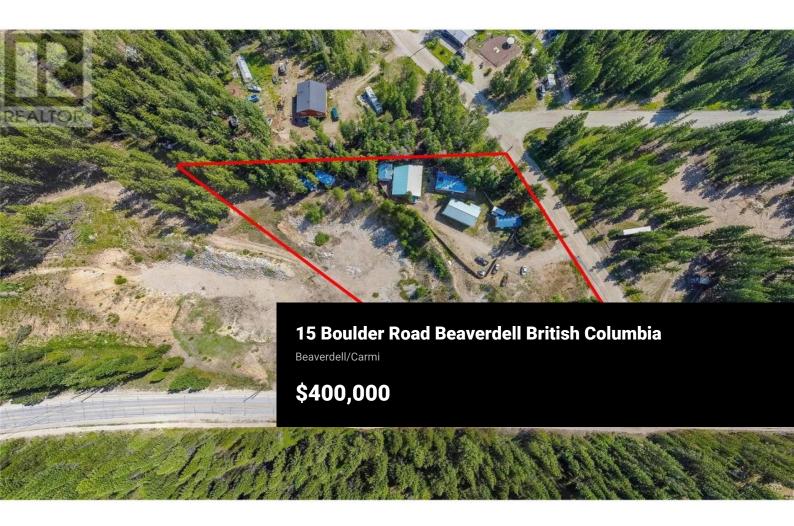

PRICED BELOW ASSESSMENT! Welcome to your dream rural retreat on 2.52 acres, minutes from Beaverdell. This property offers a cozy home with an open-concept layout. Outside, enjoy a fully fenced and gated yard with ample parking and multiple outbuildings. Highlights include a massive 30x70 two-level insulated shop, massive detached garage, and several smaller cabins and sheds. Perfect for car enthusiasts, craftsmen, or anyone with a vision. This property is a gateway to outdoor adventures like hunting, fishing, skiing, and hiking, with Big White just 30 minutes away. Ideal for retirement, a home-based business, or a recreational getaway. Embrace the rural lifestyle and make this versatile property your own. (id:6769)