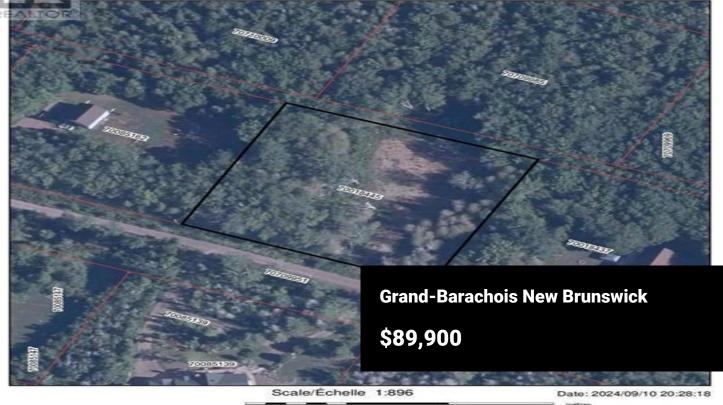

New Brunswick Real Estate Board

RE/MAX Kelowna 100-1553 Harvey Avenue Kelowna, BC, Canada Looking for a place to build your dream home just outside the city? Check out this lot in Grand Barachois. Zoned Residential Coastal it is just under 1 acre and ready to build on. It has a driveway and a large cleared area with fill already there. There is also a septic installed in 2016 and never used. (id:6769)