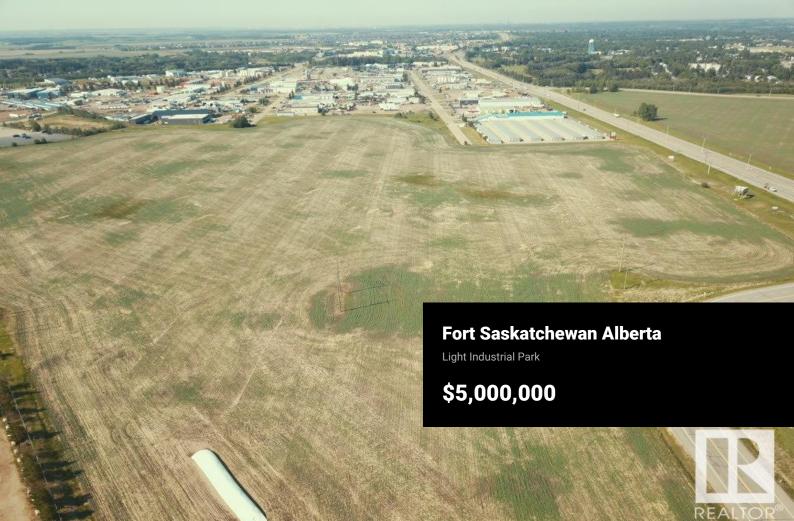

×××

Incredible Development Opportunity! Prime 63.43-acre parcel located at the corner of Hwy 15 and 88 Ave in Fort Saskatchewan. This high-exposure property offers tremendous frontage and visibility in a rapidly growing area. Zoned Light Industrial District and designated as Major Employment Lands in the municipal development plan, it's ideally positioned for industrial or commercial development. Rare chance to invest in one of the region's most strategic locations with easy access to major transportation routes. (id:6769)