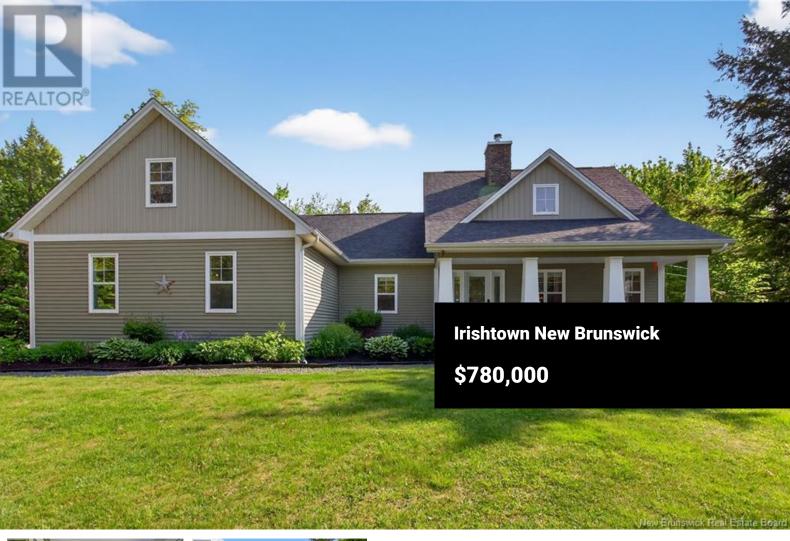

Welcome to 15 Josee Drive, Irishtown! Located in a sought-after subdivision, this immaculate home blends comfort, style, and functionality. Set along a beautiful running creek, the peaceful, natural surroundings make it a dream location for nature lovers. The exterior offers great curb appeal with immaculate landscaping, plenty of parking, and a spacious two-tier deckone section coveredperfect for entertaining or relaxing year-round. The backyard also features a pool setup and a baby barn for extra storage. Inside, youll find 3 spacious bedrooms and 2.5 baths. The primary suite includes a large walk-in closet and a stunning 6-piece ensuite with a jetted tub. A second-level loft offers flexible space for an office, reading nook, or potential 4th bedroom. The main floor has an open-concept layout with a stylish kitchen featuring dark wood cabinetry, stainless steel appliances, and a propane stove. The cozy living room is highlighted by a custom fireplace. The fully finished walk-out basement includes a large family room, full bath, and two suitable large bedrooms, plus direct access to the backyardideal for guests, teens, or in-laws. Enjoy central heating and A/C, central vacuum, a double attached garage, generator hookup, and more. Dont miss this incredible home in one of Irishtowns most desirable areas. Book your private showing today! (id:6769)