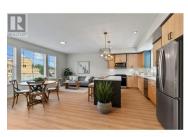

Brand new multi family development in spectacular Glen Canyon / Gellatly Bay location. Minutes from Okanagan lake, parks, trails, and amenities. Three storey townhome with lake views! Three bedroom, 2.5 bath home. Main floor features open concept kitchen, dinning room and living room with 2 piece powder room and office nook. Large kitchen with center island, vinyl plank flooring, stainless steel appliance package, private patio. Upstairs features three bedrooms, full master ensuite and full bathroom plus two bedrooms. Downstairs features a true side by side double garage and storage room. This development offers, a pickle ball court, and children's playground. Beautifully landscaped and ready for occupancy now! By appointment only. (id:6769)