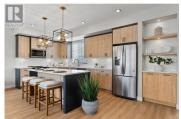

Brand new multi family development in spectacular Glen Canyon / Gellatly Bay location. Minutes from Okanagan lake, parks, trails, and amenities. Three storey townhome with lake views! Three bedroom, 2.5 bath home. Main floor features open concept kitchen, dinning room and living room with 2 piece powder room and office nook. Large kitchen with center island, vinyl plank flooring, stainless steel appliance package, private patio. Upstairs features three bedrooms, full master ensuite and full bathroom plus two bedrooms. Downstairs features a true side by side double garage and storage room. This development offers, a pickle ball court, and children's playground. Beautifully landscaped and ready for occupancy now! By appointment only. (id:6769)