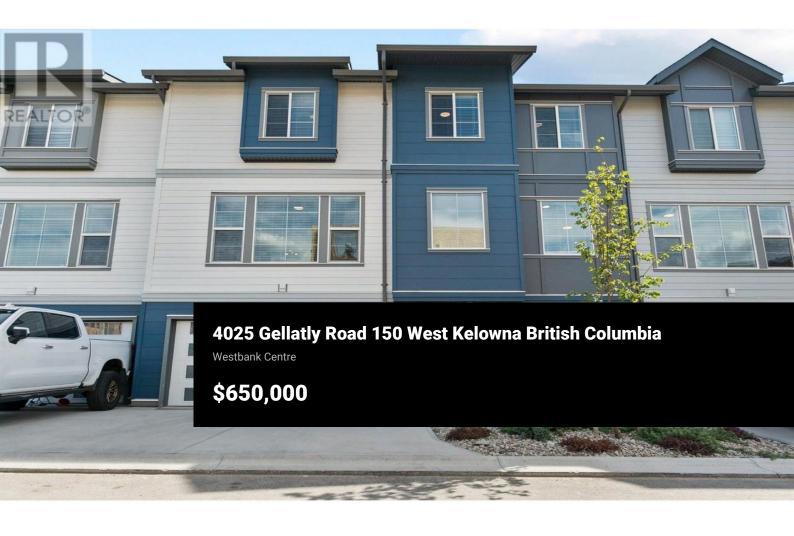

Brand new multi family development in spectacular Glen Canyon / Gellatly Bay location. Minutes from Okanagan lake, parks, trails, and amenities. Three storey townhome with lake views! Three bedroom, 2.5 bath home. Main floor features open concept kitchen, dinning room and living room with 2 piece powder room and office nook. Large kitchen with center island, vinyl plank flooring, stainless steel appliance package, private patio. Upstairs features three bedrooms, full master ensuite and full bathroom plus two bedrooms. Downstairs features a true side by side double garage and storage room. This development offers, a pickle ball court, and children's playground. Beautifully landscaped and ready for occupancy now! By appointment only. (id:6769)