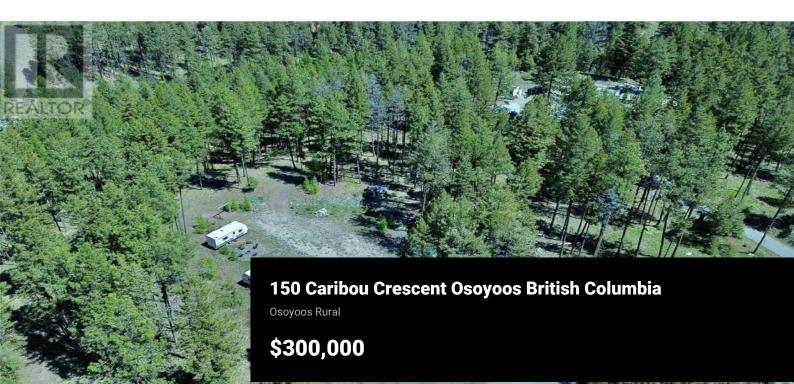

THIS PROERTY HAS A PUMPHOUSE WITH 200 AMP SERVICE, A WORKING WATER SYSTEM WITH TWO YARD HYDRANTS, RV PLUG, WITH WATER AND POWER CONDUIT BURIED TO THE BUILDING SITE, AND SEPTIC APPROVAL! Welcome to your slice of nature in the peaceful Anarchist Mountain Developments--just 15 minutes east of Osoyoos. Set on just under 3 acres, this gently sloped property offers a large, flat building site with a paved driveway, drilled well. Surrounded by natural beauty and a forested backdrop with mountain views, this is the ideal setting to unplug, recharge, and reconnect with nature. Whether you're dreaming of a weekend getaway cabin or a fulltime mountain home, this property offers endless possibilities. Located just 30 minutes from Baldy Mountain Ski Resort and steps from 75 km of hiking and biking trails within the development's private conservation area. Zoned SH3 with a flexible building scheme and no building timeline--buy now and build later or break ground today. (id:6769)