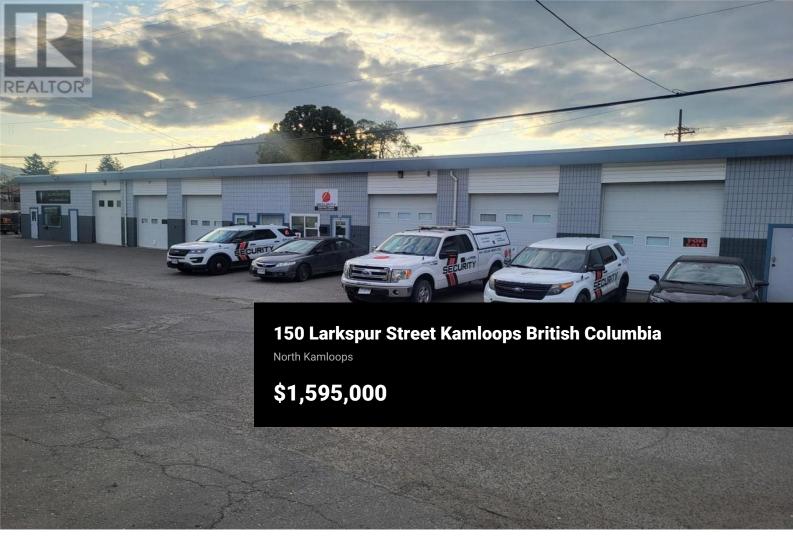

RE/MAX Kelowna 100-1553 Harvey Avenue Kelowna, BC, Canada Centrally located just over the overlander bridge and at the very start of the Tranquille Road business district. This building has been externely well cared for and lots has been done. It presently operates as 3 separate lease spaces with the 2 end units enjoying a larger fenced yard for all your outdoor storage. The middle unit is coming for lease so it would be an excellent investment for an owner/operator looking to stop paying lease fees and also have 2 incomes to help pay your mortgage. The building is 3875 square feet and is located on just under 12,000 square feet of land. Tenants presently in the area are Vets, Dance studio, auto sales and service, security company, educational training facility and photgraphy. Call or email for a detailed info package. (id:6769)