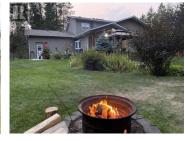

Designer's Choice! Priced below appraised value. Luxury 4 bdrm 3 bath home is quality throughout. Potential for high end vacation rental. Master suite ensuite with a slate tile shower and granite vanity. Modern spacious kitchen has beautiful quartz counters, huge island with wet bar, solid cherrywood custom cabinets and stainless appliances. Kitchen leads into a spacious dining rm with vaulted ceilings. Main floor has stunning natural slate floors leading onto rich brown hardwood. Over 2600 sq ft of totally finished living space. Expansive family rm has vaulted ceilings finished in tongue & groove cedar, large bright windows and a cozy warm wood stove.2nd floor has two bedrooms and a spa bath. 3/ 4 acre beautifully landscaped park-like yard with mature trees, perennial gardens, 7ft fence. (id:6769)