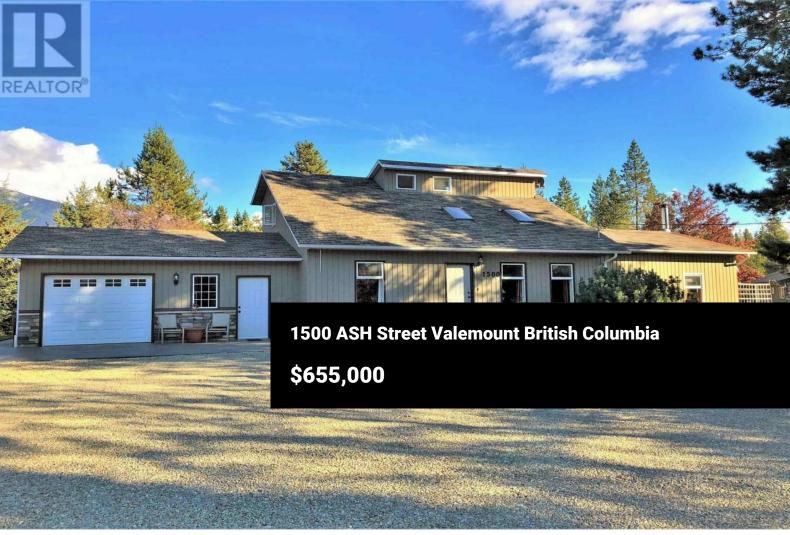

Designer's Choice! Priced below appraised value. Luxury 4 bdrm 3 bath home is quality throughout. Potential for high end vacation rental. Master suite ensuite with a slate tile shower and granite vanity. Modern spacious kitchen has beautiful quartz counters, huge island with wet bar, solid cherrywood custom cabinets and stainless appliances. Kitchen leads into a spacious dining rm with vaulted ceilings. Main floor has stunning natural slate floors leading onto rich brown hardwood. Over 2600 sq ft of totally finished living space. Expansive family rm has vaulted ceilings finished in tongue & groove cedar, large bright windows and a cozy warm wood stove.2nd floor has two bedrooms and a spa bath. 3/ 4 acre beautifully landscaped park-like yard with mature trees, perennial gardens, 7ft fence. (id:6769)