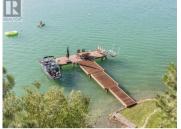

World-renowned Peter Frank Tofin architecturally designed lakeshore estate on Kalamalka Lake. The ultimate lakeshore family estate, corporate retreat center or luxurious BnB! Quality craftsmanship throughout, built on 2.5 acres w/245 ft of private beach. This magnificent private estate offers a spacious open plan and an awe-inspiring 180 degree view. Architectural features include cathedral ceilings, 3-pane argon filled ultraviolet windows, cherrywood bullnose staircases and Canadian Maple hardwood floors. 10 bedrooms (potential for 2 more), 9 baths and 6 fireplaces including a stratified 2 bdrm suite. 25 minutes from Kelowna International Airport, minutes to world class golf at Predator Ridge Golf Resort, 3 kms south of the city of Vernon and backs onto 3300-acre Kalamalka Provincial Park. ABSOLUTELY STUNNING PROPERTY - for when only THE BEST will do! (id:6769)