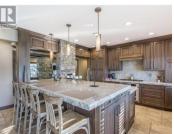

World-renowned Peter Frank Tofin architecturally designed lakeshore estate on Kalamalka Lake. The ultimate lakeshore family estate, corporate retreat center or luxurious BnB! Quality craftsmanship throughout, built on 2.5 acres w/245 ft of private beach. This magnificent private estate offers a spacious open plan and an awe-inspiring 180 degree view. Architectural features include cathedral ceilings, 3-pane argon filled ultraviolet windows, cherrywood bullnose staircases and Canadian Maple hardwood floors. 10 bedrooms (potential for 2 more), 9 baths and 6 fireplaces including a stratified 2 bdrm suite. 25 minutes from Kelowna International Airport, minutes to world class golf at Predator Ridge Golf Resort, 3 kms south of the city of Vernon and backs onto 3300-acre Kalamalka Provincial Park. ABSOLUTELY STUNNING PROPERTY - for when only THE BEST will do! (id:6769)