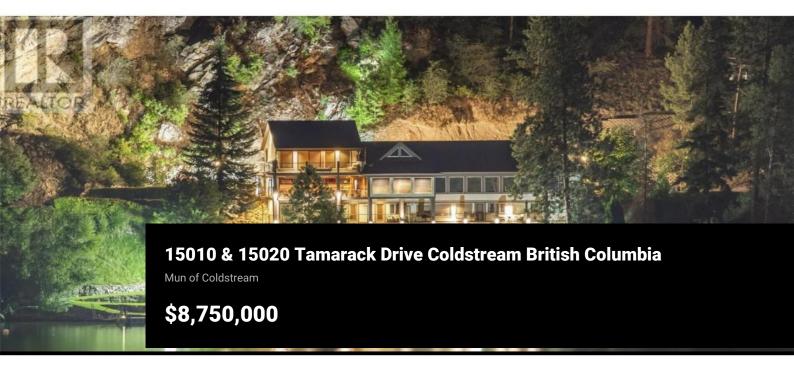

World-renowned Peter Frank Tofin architecturally designed lakeshore estate on Kalamalka Lake. The ultimate lakeshore family estate, corporate retreat center or luxurious BnB! Quality craftsmanship throughout, built on 2.5 acres w/245 ft of private beach. This magnificent private estate offers a spacious open plan and an awe-inspiring 180 degree view. Architectural features include cathedral ceilings, 3-pane argon filled ultraviolet windows, cherrywood bullnose staircases and Canadian Maple hardwood floors. 10 bedrooms (potential for 2 more), 9 baths and 6 fireplaces including a stratified 2 bdrm suite. 25 minutes from Kelowna International Airport, minutes to world class golf at Predator Ridge Golf Resort, 3 kms south of the city of Vernon and backs onto 3300-acre Kalamalka Provincial Park. ABSOLUTELY STUNNING PROPERTY - for when only THE BEST will do! (id:6769)