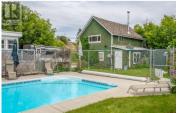

This a great home for entertaining with large private lot with heated pool, hot tub, sauna and RV parking. This character home is situated within walking distance to the local restaurants, schools, pubs and yet has a very private rural feel, surrounded by orchards, vineyards. Also on the property is approx. 12 nut trees, plenty of garden space, a unique water feature and a detached garage workshop with plenty of room for all kinds of hobbies. This one of a kind home must be viewed to be appreciated. Priced below assessed value.