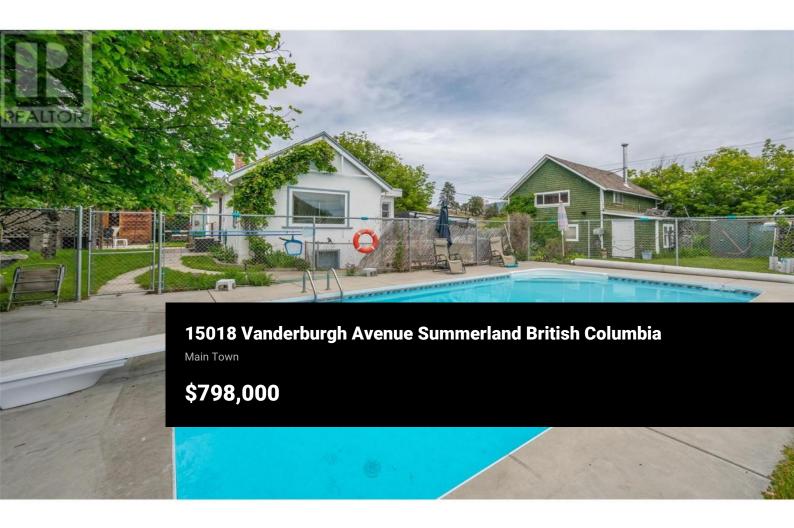

This a great home for entertaining with large private lot with heated pool, hot tub, sauna and RV parking. This character home is situated within walking distance to the local restaurants, schools, pubs and yet has a very private rural feel, surrounded by orchards, vineyards. Also on the property is approx. 12 nut trees, plenty of garden space, a unique water feature and a detached garage workshop with plenty of room for all kinds of hobbies. This one of a kind home must be viewed to be appreciated. Priced below assessed value.