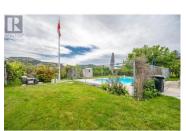

This a great home for entertaining with large private lot with heated pool, hot tub, sauna and RV parking. This character home is situated within walking distance to the local restaurants, schools, pubs and yet has a very private rural feel, surrounded by orchards, vineyards. Also on the property is approx. 12 nut trees, plenty of garden space, a unique water feature and a detached garage workshop with plenty of room for all kinds of hobbies. This one of a kind home must be viewed to be appreciated. Priced below assessed value.