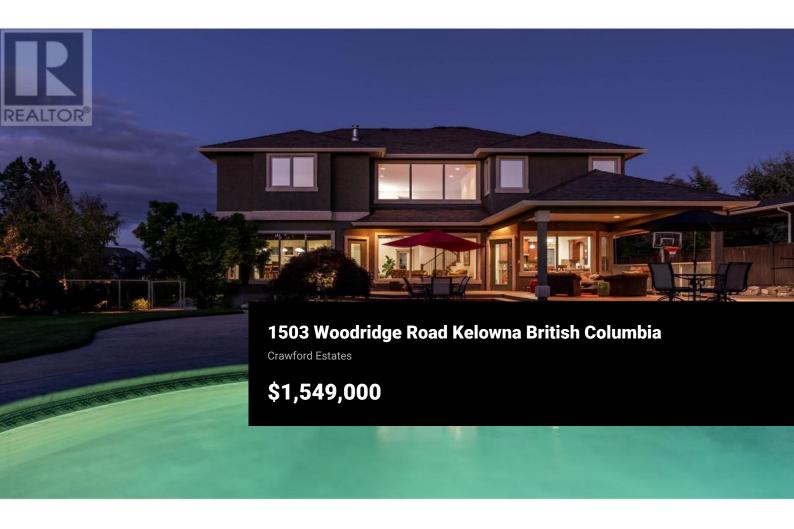

Experience this beautiful family home at 1503 Woodridge Road, located in the prestigious Crawford Estates neighbourhood. This residence features 5 bedrooms and 4 bathrooms, perfectly balancing space and privacy. The upper level includes 3 generously sized bedrooms and 2 bathrooms, ideal for growing families. The main floor offers a games room, living room, and kitchen, making it easy to entertain guests both inside and out. The lower level presents endless customization possibilities with additional rooms to suit your lifestyle needs. Enjoy seamless entertaining with ample indoor and outdoor space. The beautifully landscaped backyard oasis boasts an inviting in-ground pool, outdoor kitchen, and expansive patio areas complete with a cabana and built-in BBQ. A large double garage provides ample storage and a vented room for sports equipment. Situated on a desirable corner lot, the home offers partial lake views and ultimate privacy. Crawford Estates is conveniently located near the New Ponds Shopping Center and benefits from a new ondemand bus service for stress-free commuting. Plus, being adjacent to Myra Bellevue Provincial Park means endless opportunities for hiking, biking, and exploring. This meticulously maintained home offers a peaceful retreat while remaining close to all essential amenities. (id:6769)