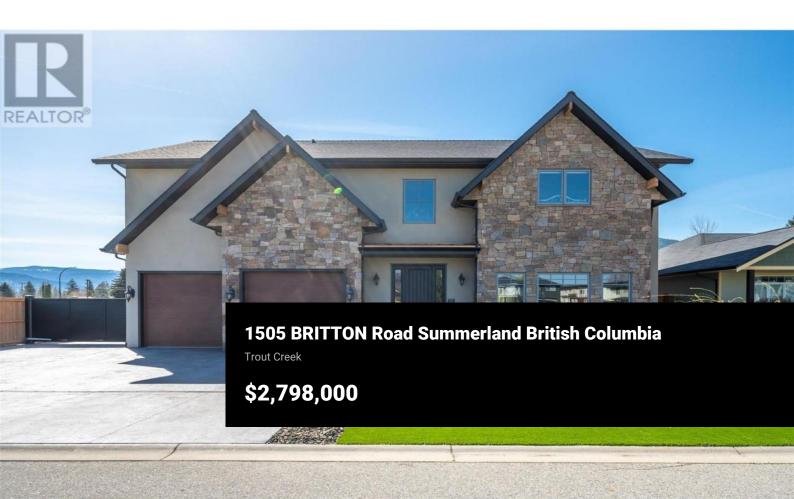

## ×××

RE/MAX Kelowna 100-1553 Harvey Avenue Kelowna, BC, Canada Welcome to luxury living at its fines in Trout Creek, Summerland? Built in 2021, this one-of-a-kind home is a dream come true for a car enthusiasts & those who appreciate exquisite craftsmanship. The main floor welcomes you to the dining & living rooms, featuring a gas fireplace w/walnut mantle & stone wall. Prepare to be amazed by the spacious chef's kitchen, equipped w/ custom alder solid wood cabinets, azul granite counters & oversized island. La Comue 110 dual fuel oven is a chef's delight. Custom stone wine room w/solid walnut door & temperature-controlled chilling for your wine collection. Dec & 2 piece bath w/wine barrel cabinet & copper sink. Radiant in-floor heating ensures comfort throughout the entire home. Upstairs primary bedroom, complete w/ ensuite w/a custom tile shower, dual sinks & spacious walk-in closet w/stacking washer/dryer. Two additional bedrooms each w/ walk-in closets & full ensuites. Rec room is an entertainment hub, home theatre w/ stepped seating, wet bar, pool table & flex space & 2- piece bath. Step outside to your back patio w/ a full outdoor kitchen, perfect for entertaining. Hot tub completes the package. Multiple parking options w/ an oversized double garage & 3-bay shop. Above the shop is a legal 1-bed, 1 bath carriage house. With so to offer this home must be experienced in person to be fully appreciated. Contact the listin...