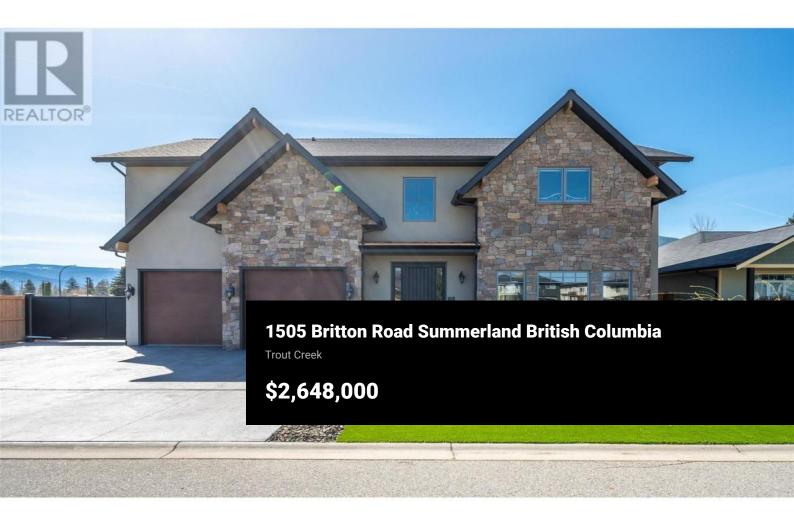

The complete package, welcome to luxury living at its fines in Trout Creek, Summerland. Built in 2021, this one-of-a-kind home is a dream come true for a car enthusiasts & those who appreciate exquisite craftsmanship. The main floor welcomes you to the dining & living rooms, featuring a gas fireplace w/walnut mantle & stone wall. Prepare to be amazed by the spacious chef's kitchen, equipped w/ custom alder solid wood cabinets, azul granite counters & oversized island. La Comue 110 dual fuel oven is a chef's delight. Custom stone wine room w/solid walnut door & temperature-controlled chilling for your wine collection. Den & 2 piece bath w/wine barrel cabinet & copper sink. Radiant in-floor heating ensures comfort throughout the entire home. Upstairs primary bedroom, complete w/ ensuite w/a custom tile shower, dual sinks & spacious walk-in closet w/stacking washer/dryer. Two additional bedrooms each w/ walk-in closets & full ensuites. Rec room is an entertainment hub, home theatre w/ stepped seating, wet bar, pool table & flex space & 2- piece bath. Step outside to your back patio w/ a full outdoor kitchen, perfect for entertaining. Hot tub completes the package. Multiple parking options w/ an oversized double garage & 3-bay shop. Above the shop is a legal 1-bed, 1 bath carriage house. This home must be experienced in person to be fully appreciated. Contact the listing realtor...