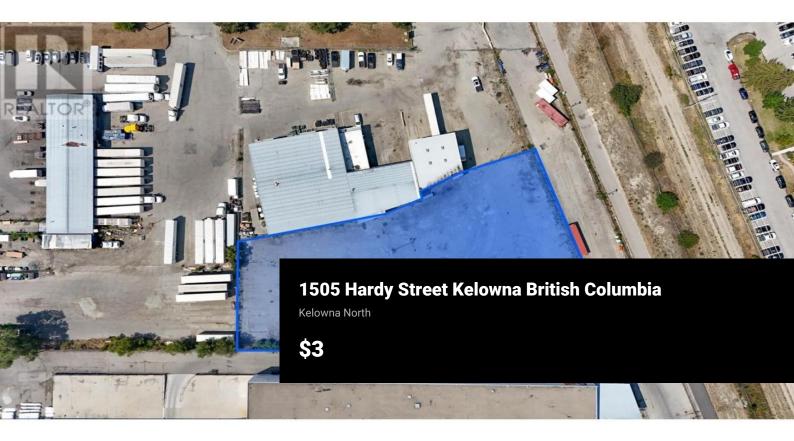

W ®

RE/MAX Kelowna 100-1553 Harvey Avenue Kelowna, BC, Canada Hard to find industrial yard space available in Central Kelowna. Approximately 1.55 acres of flat usable space. Fully enclosed space with securityfencing and rolling gate entrance provides secure yard space. Area includes two storage structures with roofs, one walled and the other open. Located just off the Harvey Ave/Highway 97 corridor. Well-established commercial area with neighbouring office, service commercial and lightindustrial users. POTENTIAL TO ALSO LEASE A 4,800 SF MULTI-BAY INDUSTRIAL UNIT. (id:6769)