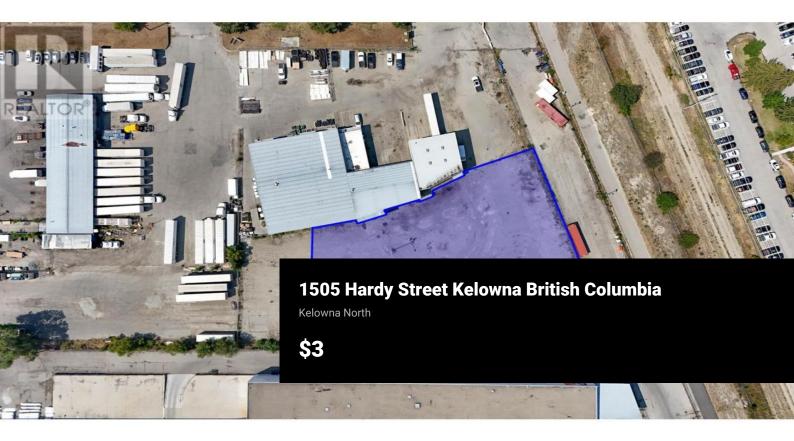

RE/MAX Kelowna 100-1553 Harvey Avenue Kelowna, BC, Canada Hard to find industrial yard space available in Central Kelowna. Approximately 1.33 acres of flat usable space. Fully enclosed space with security fencing and rolling gate entrance provides secure yard space. Area includes two storage structures with roofs, one walled and the other open. Located just off the Harvey Ave/Highway 97 corridor. Well-established commercial area with neighbouring office, service commercial and light industrial users. (id:6769)