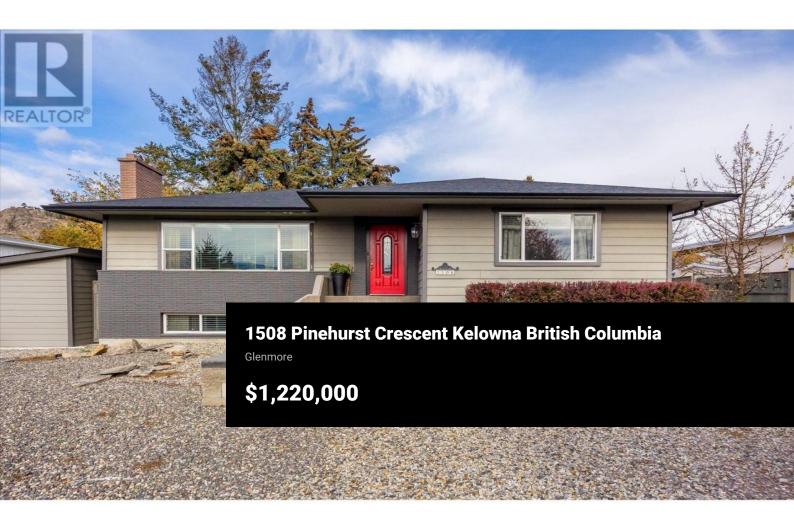

Nestled in the heart of desirable Old Glenmore - one of Kelowna's most sought-after communities, this bright, beautiful rancher with a basement suite, showcases charm and tranquility. This home features main level living with an open concept layout - seamlessly integrating the kitchen, dining, and living areas. Bask in the wide-open view with large windows throughout the main floor with a mountain view in the distance. Look out the kitchen window to a private, mature, thoughtfully landscaped yard, offering lots of sun or shaded patios. Enjoy gloriously warm summer nights or crisp, cool winter evenings surrounded by perennial gardens, a waterscape, patios, and decks, for a BBQ with friends or an evening by the fire. This home is truly an entertainer's dream. 9 parking spaces! The newly renovated, modern basement suite with a private entrance, features cozy living- complete with a bedroom, bathroom, and living room to cozy up by the fireplace. Fresh paint throughout the suite allows a blank slate to create your own living space however you please. Sitting on a quarter acre lot, rezoned for a carriage home or townhomes, the opportunities are endless! The double garage and shed give you ample storage for vehicles or toys. This property offers the ultimate in convenience -giving you easy access to the bike path, shopping, breweries, nightlife, restaurants galore, and the mos...