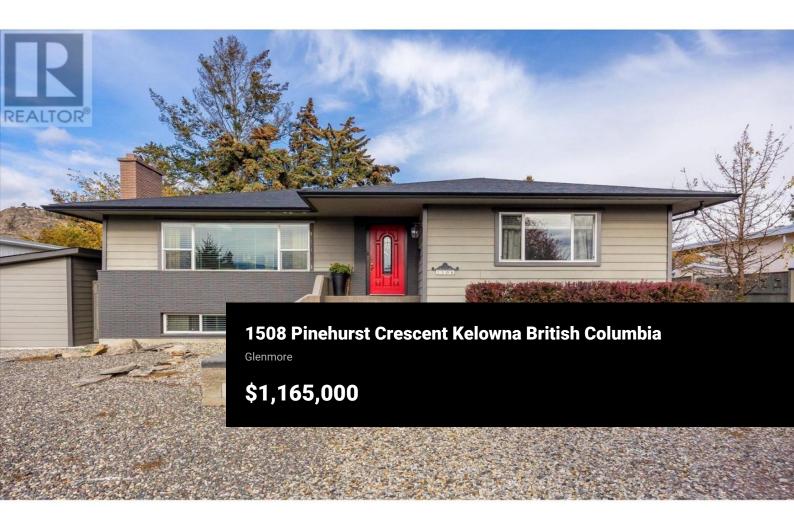

Nestled in the heart of desirable Old Glenmore - one of Kelowna's most sought-after communities, this bright, beautiful rancher with a basement suite, showcases charm and tranquility. This home features main level living with an open concept layout - seamlessly integrating the kitchen, dining, and living areas. Bask in the wide-open view with large windows throughout the main floor with a mountain view in the distance. Look out the kitchen window to a private, mature, thoughtfully landscaped yard, offering lots of sun or shaded patios. Enjoy gloriously warm summer nights or crisp, cool winter evenings surrounded by perennial gardens, a waterscape, patios, and decks, for a BBQ with friends or an evening by the fire. This home is truly an entertainer's dream. 9 parking spaces! The newly renovated, modern basement suite with a private entrance, features cozy living- complete with a bedroom, option to build in 2nd bedroom, bathroom, and living room with a fireplace. Fresh paint throughout allows a blank slate to create your own living space however you please. Sitting on a quarter acre lot, rezoned for a carriage home or townhomes, the opportunities are endless! The double garage and shed give you ample storage for vehicles or toys. This property offers the ultimate in convenience -giving you easy access to the bike path, shopping, breweries, nightlife, restaurants galore, and ...