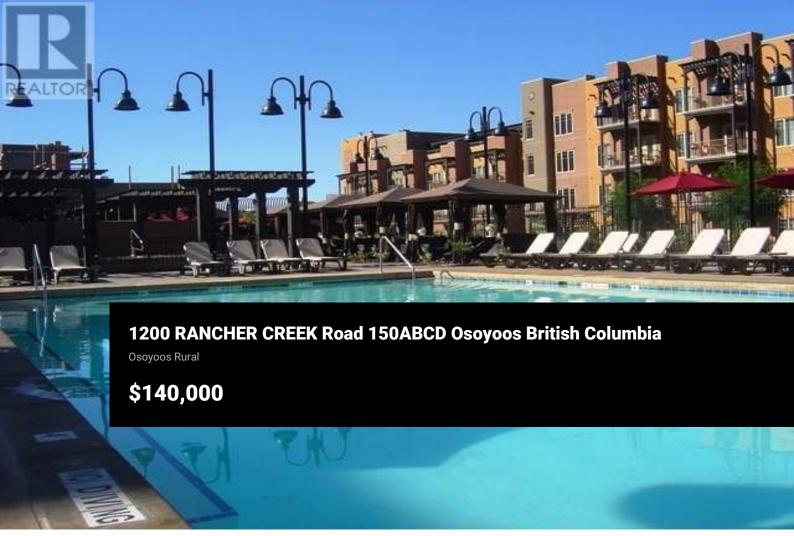

Full ownership of a 1 bdrm 2Q, 1 bath, lower floor corner suite located in Spirit Ridge Resort & Spa. Resort amenities include a restaurant and coffee shop, recreation centre, spa, two outdoor pools, waterslide, hot tub, conference centre & housekeeping. Golf is just steps away along with Nk'Mip Winery and the Desert Cultural Centre. Just a short walk to the beach, dock and water sports. Property is not freehold strata, it is a pre-paid crown lease on native land with a Homeowners Association. HOA fees apply. Call for all the details!! (id:6769)