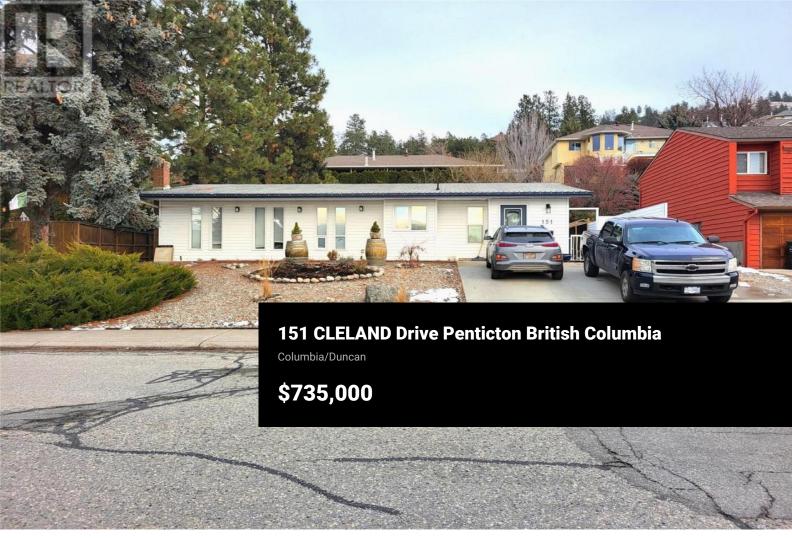

This little gem of a 3 bedroom 2 bathroom rancher on .164 of an acre is ready for you to move in. This home is situated in a great neighborhood close to Columbia School. The spacious primary bedroom has a romantic fireplace and lovely views of the back yard. This home has 2 more fireplaces to keep the romance going throughout the house! The original charm remains with lovely tile and original hardwood flooring. The kitchen has lots of storage space and counter tops with an additional butlers pantry with a wine cooler. Listed below assessed value this home will not last long! (id:6769)