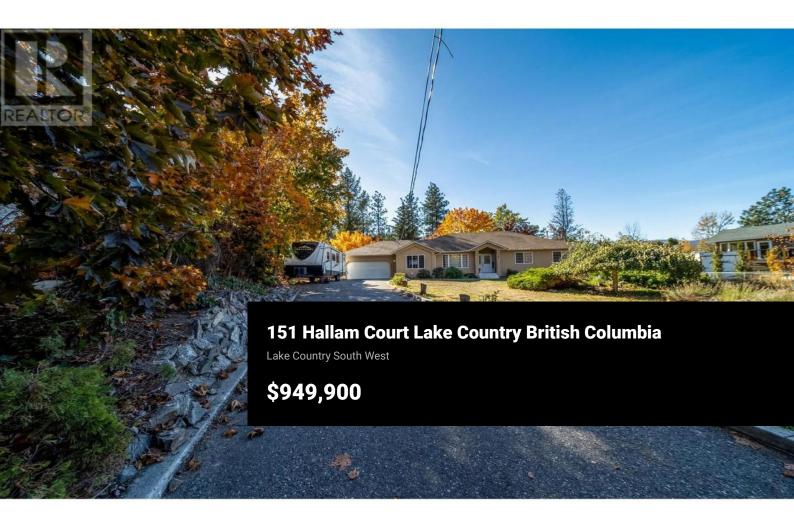

Prime Lake Country location for this walkout rancher located on a .41 acre private lot. RV parking, room for your toys, DOUBLE CAR GARAGE, SEPARATE WORKSHOP and family friendly floor plan for your family. Open concept island kitchen with granite countertops and S/S appliances, 3 bathrooms with a primary ensuite featuring a separate shower, soaker tub and double sinks with granite counters. The yard features some fruit trees, underground wiring for lighting up your Christmas, and a fire pit. Just a short stroll to several wineries and a 5 minute drive to the Safe Harbour public boat launch and several kilometres of public beach access! (id:6769)