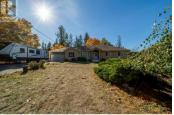

Prime Lake Country location for this walkout rancher located on a .41 acre private lot. RV parking, room for your toys, DOUBLE CAR GARAGE, SEPARATE WORKSHOP and family friendly floor plan for your family. Open concept island kitchen with granite countertops and S/S appliances, 3 bathrooms with a primary ensuite featuring a separate shower, soaker tub and double sinks with granite counters. The yard features some fruit trees, underground wiring for lighting up your Christmas, and a fire pit. Just a short stroll to several wineries and a 5 minute drive to the Safe Harbour public boat launch and several kilometres of public beach access! (id:6769)