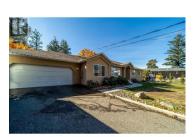

Prime Lake Country location for this walkout rancher located on a .41 acre private lot. RV parking, room for your toys, DOUBLE CAR GARAGE, SEPARATE WORKSHOP and family friendly floor plan for your family. Open concept island kitchen with granite countertops and S/S appliances, 3 bathrooms with a primary ensuite featuring a separate shower, soaker tub and double sinks with granite counters. The yard features some fruit trees, underground wiring for lighting up your Christmas, and a fire pit. Just a short stroll to several wineries and a 5 minute drive to the Safe Harbour public boat launch and several kilometres of public beach access! (id:6769)