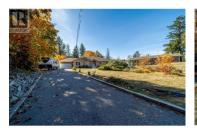

Prime Lake Country location for this walkout rancher located on a .41 acre private lot. RV parking, room for your toys, DOUBLE CAR GARAGE, SEPARATE WORKSHOP and family friendly floor plan for your family. Open concept island kitchen with granite countertops and S/S appliances, 3 bathrooms with a primary ensuite featuring a separate shower, soaker tub and double sinks with granite counters. The yard features some fruit trees, underground wiring for lighting up your Christmas, and a fire pit. Just a short stroll to several wineries and a 5 minute drive to the Safe Harbour public boat launch and several kilometres of public beach access! (id:6769)