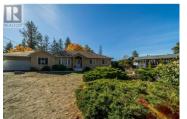

Prime Lake Country location for this walkout rancher located on a .41 acre private lot. RV parking, room for your toys, DOUBLE CAR GARAGE, SEPARATE WORKSHOP and family friendly floor plan for your family. Open concept island kitchen with granite countertops and S/S appliances, 3 bathrooms with a primary ensuite featuring a separate shower, soaker tub and double sinks with granite counters. The yard features some fruit trees, underground wiring for lighting up your Christmas, and a fire pit. Just a short stroll to several wineries and a 5 minute drive to the Safe Harbour public boat launch and several kilometres of public beach access! (id:6769)