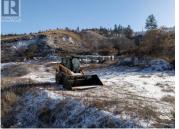

Rare 30,000+ sqft of developable property in Downtown Kamloops in close proximity to Kamloops School of the Arts, Sagebrush Theatre and South Kamloops Secondary School. Located next to the new Children's Circle Daycare. RM3 zoning allows for multi unit residential that allows up to 45,000sqft of buildable (with density bonus) up to a maximum of 4 storeys. This could also be a great location for a daycare or townhouse style development. (id:6769)