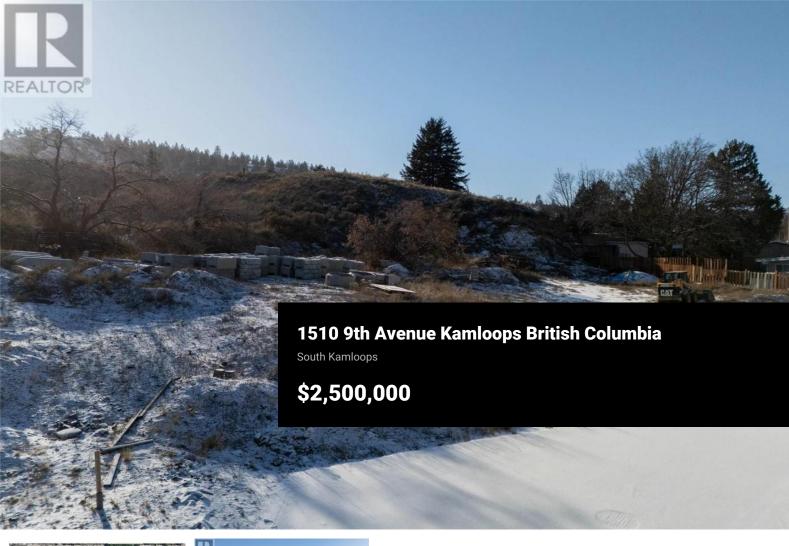

Rare 30,000+ sqft of developable property in Downtown Kamloops in close proximity to Kamloops School of the Arts, Sagebrush Theatre and South Kamloops Secondary School. Located next to the new Children's Circle Daycare. RM3 zoning allows for multi unit residential that allows up to 45,000sqft of buildable (with density bonus) up to a maximum of 4 storeys. This could also be a great location for a daycare or townhouse style development. (id:6769)