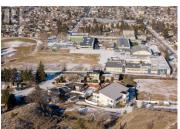

Rare 30,000+ sqft of developable property in Downtown Kamloops in close proximity to Kamloops School of the Arts, Sagebrush Theatre and South Kamloops Secondary School. Located next to the new Children's Circle Daycare. RM3 zoning allows for multi unit residential that allows up to 45,000sqft of buildable (with density bonus) up to a maximum of 4 storeys. This could also be a great location for a daycare or townhouse style development. (id:6769)