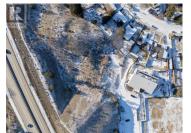

Rare 30,000+ sqft of developable property in Downtown Kamloops in close proximity to Kamloops School of the Arts, Sagebrush Theatre and South Kamloops Secondary School. Located next to the new Children's Circle Daycare. RM3 zoning allows for multi unit residential that allows up to 45,000sqft of buildable (with density bonus) up to a maximum of 4 storeys. This could also be a great location for a daycare or townhouse style development. (id:6769)