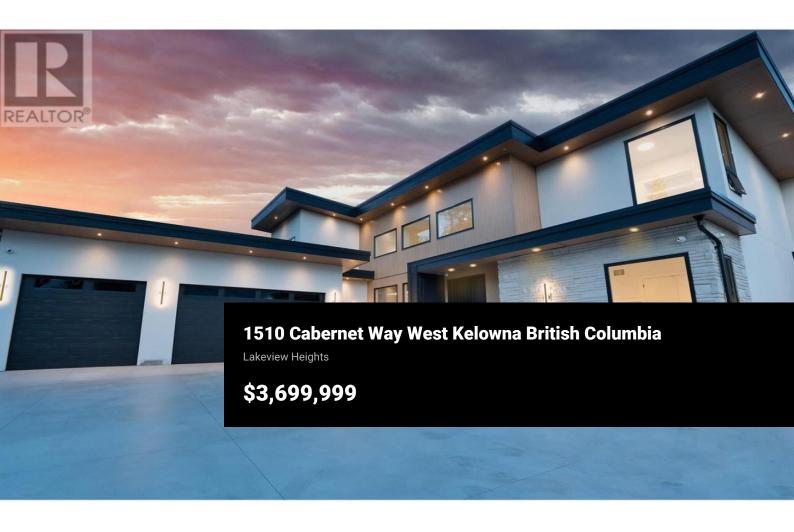

Step into this architectural masterpiece with a triple car garage and stunning 21-foot ceilings in an open layout. A secure power gate at the entrance ensures privacy and exclusivity. The heart of the home features a striking glass wine display, rich oak veneer cabinetry, and luxurious Taj Mahal quartzite countertops. Enjoy breathtaking lake views from every level through custom 35-foot folding glass doors, leading to an expansive pool deck perfect for indoor-outdoor living. The gourmet kitchen boasts double islands, high-end Miele appliances, a built-in wall oven, and a separate fridge and freezer. A builtin coffee machine and wine fridge make entertaining a breeze. The main floor includes a junior primary bedroom with a vaulted ceiling. In contrast, the upstairs primary suite offers panoramic lake views, a steam shower, and a spacious walk-in closet for a private retreat. The lower level is an entertainment haven with a full bar, gym, movie theatre, and courtyard with serene lake views. A fully isolated 1-bedroom nanny suite adds privacy and comfort. This home epitomizes sophistication and luxury, offering an unparalleled living experience. (id:6769)