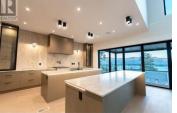

Step into this architectural masterpiece with a triple car garage and stunning 21-foot ceilings in an open layout. A secure power gate at the entrance ensures privacy and exclusivity. The heart of the home features a striking glass wine display, rich oak veneer cabinetry, and luxurious Taj Mahal quartzite countertops. Enjoy breathtaking lake views from every level through custom 35-foot folding glass doors, leading to an expansive pool deck perfect for indoor-outdoor living. The gourmet kitchen boasts double islands, high-end Miele appliances, a built-in wall oven, and a separate fridge and freezer. A builtin coffee machine and wine fridge make entertaining a breeze. The main floor includes a junior primary bedroom with a vaulted ceiling. In contrast, the upstairs primary suite offers panoramic lake views, a steam shower, and a spacious walk-in closet for a private retreat. The lower level is an entertainment haven with a full bar, gym, movie theatre, and courtyard with serene lake views. A fully isolated 1-bedroom nanny suite adds privacy and comfort. This home epitomizes sophistication and luxury, offering an unparalleled living experience. (id:6769)