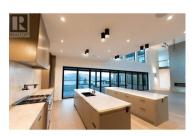

Step into this architectural masterpiece with a triple car garage and stunning 21-foot ceilings in an open layout. A secure power gate at the entrance ensures privacy and exclusivity. The heart of the home features a striking glass wine display, rich oak veneer cabinetry, and luxurious Taj Mahal quartzite countertops. Enjoy breathtaking lake views from every level through custom 35-foot folding glass doors, leading to an expansive pool deck perfect for indoor-outdoor living. The gourmet kitchen boasts double islands, high-end Miele appliances, a built-in wall oven, and a separate fridge and freezer. A builtin coffee machine and wine fridge make entertaining a breeze. The main floor includes a junior primary bedroom with a vaulted ceiling. In contrast, the upstairs primary suite offers panoramic lake views, a steam shower, and a spacious walk-in closet for a private retreat. The lower level is an entertainment haven with a full bar, gym, movie theatre, and courtyard with serene lake views. A fully isolated 1-bedroom nanny suite adds privacy and comfort. This home epitomizes sophistication and luxury, offering an unparalleled living experience. (id:6769)