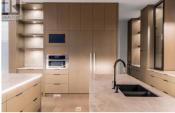

Step into this architectural masterpiece with a triple car garage and stunning 21-foot ceilings in an open layout. A secure power gate at the entrance ensures privacy and exclusivity. The heart of the home features a striking glass wine display, rich oak veneer cabinetry, and luxurious Taj Mahal quartzite countertops. Enjoy breathtaking lake views from every level through custom 35-foot folding glass doors, leading to an expansive pool deck perfect for indoor-outdoor living. The gourmet kitchen boasts double islands, high-end Miele appliances, a built-in wall oven, and a separate fridge and freezer. A builtin coffee machine and wine fridge make entertaining a breeze. The main floor includes a junior primary bedroom with a vaulted ceiling. In contrast, the upstairs primary suite offers panoramic lake views, a steam shower, and a spacious walk-in closet for a private retreat. The lower level is an entertainment haven with a full bar, gym, movie theatre, and courtyard with serene lake views. A fully isolated 1-bedroom nanny suite adds privacy and comfort. This home epitomizes sophistication and luxury, offering an unparalleled living experience. (id:6769)