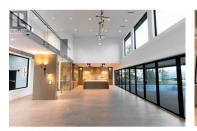

Step into this architectural masterpiece with a triple car garage and stunning 21-foot ceilings in an open layout. A secure power gate at the entrance ensures privacy and exclusivity. The heart of the home features a striking glass wine display, rich oak veneer cabinetry, and luxurious Taj Mahal quartzite countertops. Enjoy breathtaking lake views from every level through custom 35-foot folding glass doors, leading to an expansive pool deck perfect for indoor-outdoor living. The gourmet kitchen boasts double islands, high-end Miele appliances, a built-in wall oven, and a separate fridge and freezer. A builtin coffee machine and wine fridge make entertaining a breeze. The main floor includes a junior primary bedroom with a vaulted ceiling. In contrast, the upstairs primary suite offers panoramic lake views, a steam shower, and a spacious walk-in closet for a private retreat. The lower level is an entertainment haven with a full bar, gym, movie theatre, and courtyard with serene lake views. A fully isolated 1-bedroom nanny suite adds privacy and comfort. This home epitomizes sophistication and luxury, offering an unparalleled living experience. (id:6769)