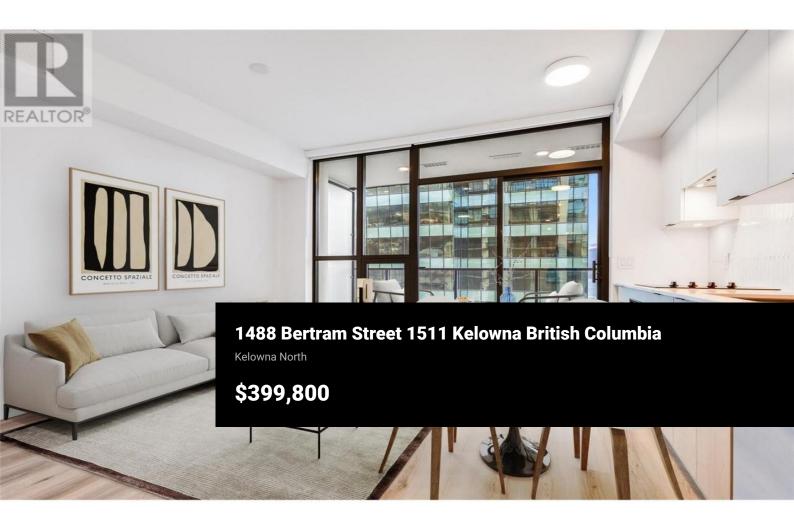

Located in the heart of downtown Kelowna, this sophisticated 15th-floor 1-bedroom condo in Mission Group's newly constructed Bertram Tower offers breathtaking west-facing views. The expansive 100 sq. ft. patio is an ideal space to enjoy stunning sunsets while taking in the vibrant downtown skyline and views of Okanagan Lake. Inside, the 443 sq. ft. condo is beautifully designed with sleek stainless-steel appliances, white cabinetry, quartz countertops, a tiled backsplash, and light plank flooring, perfectly blending modern style with practical functionality. Bertram Tower provides an impressive range of amenities, including a rooftop pool, outdoor lounge, fitness center, bocce court, dog run, dog wash station, community gardens, and grilling areas, all thoughtfully designed for year-round enjoyment. With its prime location just minutes from transit, Okanagan Lake, and the best of downtown living, this condo offers an ideal combination of sophistication, comfort, and convenience. Ready to become your next home! (id:6769)