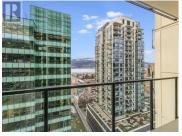

Located in the heart of downtown Kelowna, this sophisticated 15th-floor 1-bedroom condo in Mission Group's newly constructed Bertram Tower offers breathtaking west-facing views. The expansive 100 sq. ft. patio is an ideal space to enjoy stunning sunsets while taking in the vibrant downtown skyline and views of Okanagan Lake. Inside, the 443 sq. ft. condo is beautifully designed with sleek stainless-steel appliances, white cabinetry, quartz countertops, a tiled backsplash, and light plank flooring, perfectly blending modern style with practical functionality. Bertram Tower provides an impressive range of amenities, including a rooftop pool, outdoor lounge, fitness center, bocce court, dog run, dog wash station, community gardens, and grilling areas, all thoughtfully designed for year-round enjoyment. With its prime location just minutes from transit, Okanagan Lake, and the best of downtown living, this condo offers an ideal combination of sophistication, comfort, and convenience. Ready to become your next home! (id:6769)