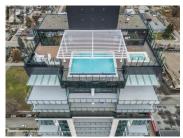

Located in the heart of downtown Kelowna, this sophisticated 15th-floor 1-bedroom condo in Mission Group's newly constructed Bertram Tower offers breathtaking west-facing views. The expansive 100 sq. ft. patio is an ideal space to enjoy stunning sunsets while taking in the vibrant downtown skyline and views of Okanagan Lake. Inside, the 443 sq. ft. condo is beautifully designed with sleek stainless-steel appliances, white cabinetry, quartz countertops, a tiled backsplash, and light plank flooring, perfectly blending modern style with practical functionality. Bertram Tower provides an impressive range of amenities, including a rooftop pool, outdoor lounge, fitness center, bocce court, dog run, dog wash station, community gardens, and grilling areas, all thoughtfully designed for year-round enjoyment. With its prime location just minutes from transit, Okanagan Lake, and the best of downtown living, this condo offers an ideal combination of sophistication, comfort, and convenience. Ready to become your next home! (id:6769)