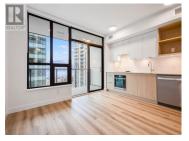

Located in the heart of downtown Kelowna, this sophisticated 15th-floor 1-bedroom condo in Mission Group's newly constructed Bertram Tower offers breathtaking west-facing views. The expansive 100 sq. ft. patio is an ideal space to enjoy stunning sunsets while taking in the vibrant downtown skyline and views of Okanagan Lake. Inside, the 443 sq. ft. condo is beautifully designed with sleek stainless-steel appliances, white cabinetry, quartz countertops, a tiled backsplash, and light plank flooring, perfectly blending modern style with practical functionality. Bertram Tower provides an impressive range of amenities, including a rooftop pool, outdoor lounge, fitness center, bocce court, dog run, dog wash station, community gardens, and grilling areas, all thoughtfully designed for year-round enjoyment. With its prime location just minutes from transit, Okanagan Lake, and the best of downtown living, this condo offers an ideal combination of sophistication, comfort, and convenience. Ready to become your next home! (id:6769)