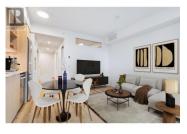

Located in the heart of downtown Kelowna, this sophisticated 15th-floor 1-bedroom condo in Mission Group's newly constructed Bertram Tower offers breathtaking west-facing views. The expansive 100 sq. ft. patio is an ideal space to enjoy stunning sunsets while taking in the vibrant downtown skyline and views of Okanagan Lake. Inside, the 443 sq. ft. condo is beautifully designed with sleek stainless-steel appliances, white cabinetry, quartz countertops, a tiled backsplash, and light plank flooring, perfectly blending modern style with practical functionality. Bertram Tower provides an impressive range of amenities, including a rooftop pool, outdoor lounge, fitness center, bocce court, dog run, dog wash station, community gardens, and grilling areas, all thoughtfully designed for year-round enjoyment. With its prime location just minutes from transit, Okanagan Lake, and the best of downtown living, this condo offers an ideal combination of sophistication, comfort, and convenience. Ready to become your next home! (id:6769)