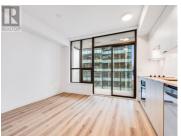

Located in the heart of downtown Kelowna, this sophisticated 15th-floor 1-bedroom condo in Mission Group's newly constructed Bertram Tower offers breathtaking west-facing views. The expansive 100 sq. ft. patio is an ideal space to enjoy stunning sunsets while taking in the vibrant downtown skyline and views of Okanagan Lake. Inside, the 443 sq. ft. condo is beautifully designed with sleek stainless-steel appliances, white cabinetry, quartz countertops, a tiled backsplash, and light plank flooring, perfectly blending modern style with practical functionality. Bertram Tower provides an impressive range of amenities, including a rooftop pool, outdoor lounge, fitness center, bocce court, dog run, dog wash station, community gardens, and grilling areas, all thoughtfully designed for year-round enjoyment. With its prime location just minutes from transit, Okanagan Lake, and the best of downtown living, this condo offers an ideal combination of sophistication, comfort, and convenience. Ready to become your next home! (id:6769)