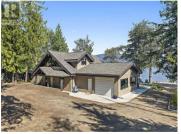

WATERFRONT in the Prime Location of Blind Bay! Private, secluded location just under 1 Acre of property flat & level with 115 Feet of lakefront beach. Gorgeous post & beam lakehome with 2 Bdrms, Loft & 2 Bthrms plus a 1 Bdrm guest cabin. The home can easily be adapted to 4 Bdrms with the upper loft area & the attached garage can also be incorporated into the home sqft & already has many of the finishes included. ""A"" framed with open 'custom aged' wood beam concept & vaulted wood ceilings that offer wall to wall & floor to ceiling lakeview windows. You'll love the open concept with island kitchen, large dining room & rock clad wood burning fireplace in the living room. Total of 2300 SqFt living space to enjoy. Garage also includes a summer kitchen whereby the lakeside of the garage opens up so that this area can be enjoyed covered space in the summer months & then work for storing your boat in the winter. Huge full width patio spans the entire width of the home with several patio doors that open up onto it. Lakeside Master Bedrm also boasts a huge vaulted wood ceiling & full ensuite with an updated walk-in tiled shower. Guest bedrm on the main also w/2nd full bathrm. The loft offers an open concept & can easily add the 4th bedrm with partitions. There are generous shed dormers that add quaint spaces for the beds along with vaulted wood ceilings & exposed beams. Full detache...