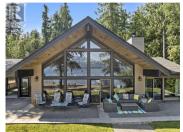

WATERFRONT in the Prime Location of Blind Bay! Private, secluded location just under 1 Acre of property flat & level with 115 Feet of lakefront beach. Gorgeous post & beam lakehome with 2 Bdrms, Loft & 2 Bthrms plus a 1 Bdrm guest cabin. The home can easily be adapted to 4 Bdrms with the upper loft area & the attached garage can also be incorporated into the home sqft & already has many of the finishes included. ""A"" framed with open 'custom aged' wood beam concept & vaulted wood ceilings that offer wall to wall & floor to ceiling lakeview windows. You'll love the open concept with island kitchen, large dining room & rock clad wood burning fireplace in the living room. Total of 2300 SqFt living space to enjoy. Garage also includes a summer kitchen whereby the lakeside of the garage opens up so that this area can be enjoyed covered space in the summer months & then work for storing your boat in the winter. Huge full width patio spans the entire width of the home with several patio doors that open up onto it. Lakeside Master Bedrm also boasts a huge vaulted wood ceiling & full ensuite with an updated walk-in tiled shower. Guest bedrm on the main also w/2nd full bathrm. The loft offers an open concept & can easily add the 4th bedrm with partitions. There are generous shed dormers that add quaint spaces for the beds along with vaulted wood ceilings & exposed beams. Full detache...