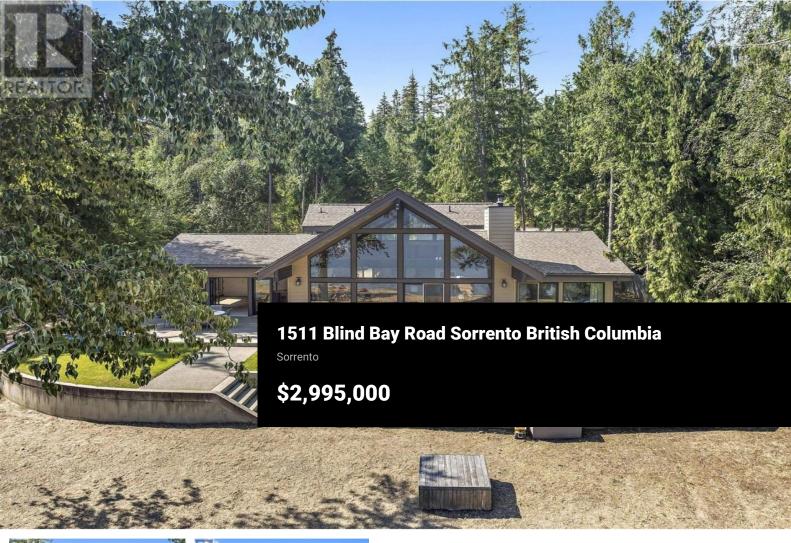

WATERFRONT in the Prime Location of Blind Bay! Private, secluded location just under 1 Acre of property flat & level with 115 Feet of lakefront beach. Gorgeous post & beam lakehome with 2 Bdrms, Loft & 2 Bthrms plus a 1 Bdrm guest cabin. The home can easily be adapted to 4 Bdrms with the upper loft area & the attached garage can also be incorporated into the home sqft & already has many of the finishes included. ""A"" framed with open 'custom aged' wood beam concept & vaulted wood ceilings that offer wall to wall & floor to ceiling lakeview windows. You'll love the open concept with island kitchen, large dining room & rock clad wood burning fireplace in the living room. Total of 2300 SqFt living space to enjoy. Garage also includes a summer kitchen whereby the lakeside of the garage opens up so that this area can be enjoyed covered space in the summer months & then work for storing your boat in the winter. Huge full width patio spans the entire width of the home with several patio doors that open up onto it. Lakeside Master Bedrm also boasts a huge vaulted wood ceiling & full ensuite with an updated walk-in tiled shower. Guest bedrm on the main also w/2nd full bathrm. The loft offers an open concept & can easily add the 4th bedrm with partitions. There are generous shed dormers that add quaint spaces for the beds along with vaulted wood ceilings & exposed beams. Full detache...