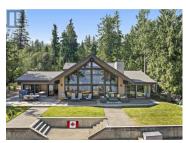

WATERFRONT in the Prime Location of Blind Bay! Private, secluded location just under 1 Acre of property flat & level with 115 Feet of lakefront beach. Gorgeous post & beam lakehome with 2 Bdrms, Loft & 2 Bthrms plus a 1 Bdrm guest cabin. The home can easily be adapted to 4 Bdrms with the upper loft area & the attached garage can also be incorporated into the home sqft & already has many of the finishes included. ""A"" framed with open 'custom aged' wood beam concept & vaulted wood ceilings that offer wall to wall & floor to ceiling lakeview windows. You'll love the open concept with island kitchen, large dining room & rock clad wood burning fireplace in the living room. Total of 2300 SqFt living space to enjoy. Garage also includes a summer kitchen whereby the lakeside of the garage opens up so that this area can be enjoyed covered space in the summer months & then work for storing your boat in the winter. Huge full width patio spans the entire width of the home with several patio doors that open up onto it. Lakeside Master Bedrm also boasts a huge vaulted wood ceiling & full ensuite with an updated walk-in tiled shower. Guest bedrm on the main also w/2nd full bathrm. The loft offers an open concept & can easily add the 4th bedrm with partitions. There are generous shed dormers that add quaint spaces for the beds along with vaulted wood ceilings & exposed beams. Full detache...