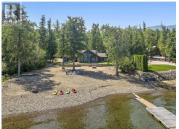

WATERFRONT in the Prime Location of Blind Bay! Private, secluded location just under 1 Acre of property flat & level with 115 Feet of lakefront beach. Gorgeous post & beam lakehome with 2 Bdrms, Loft & 2 Bthrms plus a 1 Bdrm guest cabin. The home can easily be adapted to 4 Bdrms with the upper loft area & the attached garage can also be incorporated into the home sqft & already has many of the finishes included. ""A"" framed with open 'custom aged' wood beam concept & vaulted wood ceilings that offer wall to wall & floor to ceiling lakeview windows. You'll love the open concept with island kitchen, large dining room & rock clad wood burning fireplace in the living room. Total of 2300 SqFt living space to enjoy. Garage also includes a summer kitchen whereby the lakeside of the garage opens up so that this area can be enjoyed covered space in the summer months & then work for storing your boat in the winter. Huge full width patio spans the entire width of the home with several patio doors that open up onto it. Lakeside Master Bedrm also boasts a huge vaulted wood ceiling & full ensuite with an updated walk-in tiled shower. Guest bedrm on the main also w/2nd full bathrm. The loft offers an open concept & can easily add the 4th bedrm with partitions. There are generous shed dormers that add quaint spaces for the beds along with vaulted wood ceilings & exposed beams. Full detache...