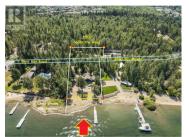

WATERFRONT in the Prime Location of Blind Bay! Private, secluded location just under 1 Acre of property flat & level with 115 Feet of lakefront beach. Gorgeous post & beam lakehome with 2 Bdrms, Loft & 2 Bthrms plus a 1 Bdrm guest cabin. The home can easily be adapted to 4 Bdrms with the upper loft area & the attached garage can also be incorporated into the home sqft & already has many of the finishes included. ""A"" framed with open 'custom aged' wood beam concept & vaulted wood ceilings that offer wall to wall & floor to ceiling lakeview windows. You'll love the open concept with island kitchen, large dining room & rock clad wood burning fireplace in the living room. Total of 2300 SqFt living space to enjoy. Garage also includes a summer kitchen whereby the lakeside of the garage opens up so that this area can be enjoyed covered space in the summer months & then work for storing your boat in the winter. Huge full width patio spans the entire width of the home with several patio doors that open up onto it. Lakeside Master Bedrm also boasts a huge vaulted wood ceiling & full ensuite with an updated walk-in tiled shower. Guest bedrm on the main also w/2nd full bathrm. The loft offers an open concept & can easily add the 4th bedrm with partitions. There are generous shed dormers that add quaint spaces for the beds along with vaulted wood ceilings & exposed beams. Full detache...