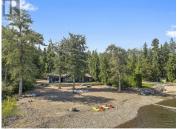

WATERFRONT in the Prime Location of Blind Bay! Private, secluded location just under 1 Acre of property flat & level with 115 Feet of lakefront beach. Gorgeous post & beam lakehome with 2 Bdrms, Loft & 2 Bthrms plus a 1 Bdrm guest cabin. The home can easily be adapted to 4 Bdrms with the upper loft area & the attached garage can also be incorporated into the home sqft & already has many of the finishes included. ""A"" framed with open 'custom aged' wood beam concept & vaulted wood ceilings that offer wall to wall & floor to ceiling lakeview windows. You'll love the open concept with island kitchen, large dining room & rock clad wood burning fireplace in the living room. Total of 2300 SqFt living space to enjoy. Garage also includes a summer kitchen whereby the lakeside of the garage opens up so that this area can be enjoyed covered space in the summer months & then work for storing your boat in the winter. Huge full width patio spans the entire width of the home with several patio doors that open up onto it. Lakeside Master Bedrm also boasts a huge vaulted wood ceiling & full ensuite with an updated walk-in tiled shower. Guest bedrm on the main also w/2nd full bathrm. The loft offers an open concept & can easily add the 4th bedrm with partitions. There are generous shed dormers that add quaint spaces for the beds along with vaulted wood ceilings & exposed beams. Full detache...