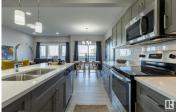

SouthPointe is a modern, family-friendly neighbourhood, offering a quiet, safe, and affordable living environment with easy access to parks, trails, constructed ponds, schools, shopping, healthcare, and recreational amenities like golf courses and the river valley! With over 1470 square feet of open concept living space, the Soho-D from Akash Homes is built with your growing family in mind. This duplex home features 3 bedrooms, 2.5 bathrooms and chrome faucets throughout. Enjoy extra living space on the main floor with the laundry room and full sink on the second floor. The 9-foot ceilings on main floor and quartz countertops throughout blends style and functionality for your family to build endless memories. PLUS on a CORNER LOT with a SEPARATE ENTRANCE AND single oversized attached garage! PICTURES ARE OF SHOWHOME; ACTUAL HOME, PLANS, FIXTURES, AND FINISES MAY VARY & SUBJECT TO AVAILABILITY/CHANGES! (id:6769)