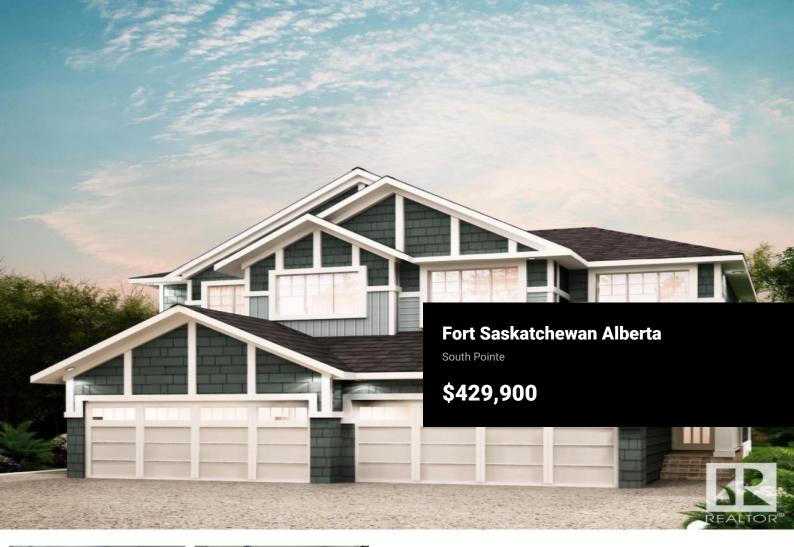

SouthPointe is a modern, family-friendly neighbourhood, offering a quiet, safe, and affordable living environment with easy access to parks, trails, constructed ponds, schools, shopping, healthcare, and recreational amenities like golf courses and the river valley! With over 1470 square feet of open concept living space, the Soho-D from Akash Homes is built with your growing family in mind. This duplex home features 3 bedrooms, 2.5 bathrooms and chrome faucets throughout. Enjoy extra living space on the main floor with the laundry room and full sink on the second floor. The 9-foot ceilings on main floor and quartz countertops throughout blends style and functionality for your family to build endless memories. PLUS on a CORNER LOT with a SEPARATE ENTRANCE AND single oversized attached garage! PICTURES ARE OF SHOWHOME; ACTUAL HOME, PLANS, FIXTURES, AND FINISES MAY VARY & SUBJECT TO AVAILABILITY/CHANGES! (id:6769)