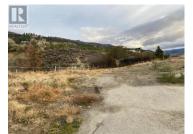

## **152 Greenwood Drive Penticton British Columbia**

Wiltse/Valleyview

\$355,000

LOT 19 PLAN 32668

AND DE TO GEO SURVE NAD83

This 7959 sq ft vacant lot is easily buildable lot perfect for a 2-storey walk up with garage and plenty of space in the rear yard located at the middle of greenway Drive, one of Penticton's premier subdivisions. Only 5 minutes from downtown and 2 minutes from outdoor recreation, this is the ideal neighborhood for outdoorsy professionals. Contact your agent for more information. (id:6769)