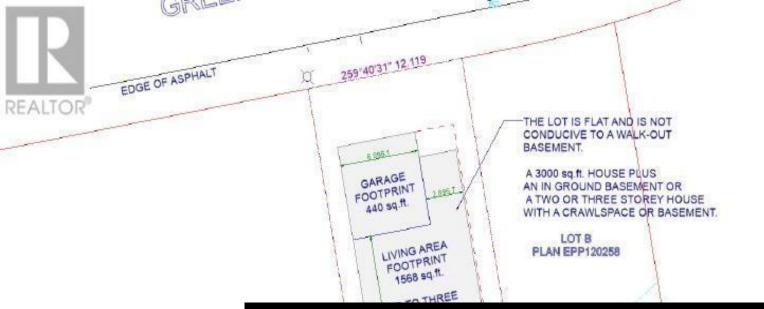

## **152 Greenwood Drive Penticton British Columbia**

Wiltse/Valleyview

\$355,000

LOT 19 PLAN 32668

AND DE TO GEO SURVE NAD83

This 7959 sq ft vacant lot is easily buildable lot perfect for a 2-storey walk up with garage and plenty of space in the rear yard located at the middle of greenway Drive, one of Penticton's premier subdivisions. Only 5 minutes from downtown and 2 minutes from outdoor recreation, this is the ideal neighborhood for outdoorsy professionals. Contact your agent for more information. (id:6769)