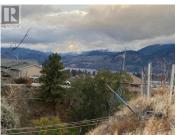

## **152 Greenwood Drive Penticton British Columbia**

Wiltse/Valleyview

\$355,000

LOT 19 PLAN 32668

AND DE TO GEO SURVE NAD83

This 7959 sq ft vacant lot is easily buildable lot perfect for a 2-storey walk up with garage and plenty of space in the rear yard located at the middle of greenway Drive, one of Penticton's premier subdivisions. Only 5 minutes from downtown and 2 minutes from outdoor recreation, this is the ideal neighborhood for outdoorsy professionals. Contact your agent for more information. (id:6769)