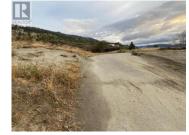

## **152 Greenwood Drive Penticton British Columbia**

Wiltse/Valleyview

\$355,000

LOT 19 PLAN 32668

AND DE TO GEO SURVE NAD83

This 7959 sq ft vacant lot is easily buildable lot perfect for a 2-storey walk up with garage and plenty of space in the rear yard located at the middle of greenway Drive, one of Penticton's premier subdivisions. Only 5 minutes from downtown and 2 minutes from outdoor recreation, this is the ideal neighborhood for outdoorsy professionals. Contact your agent for more information. (id:6769)