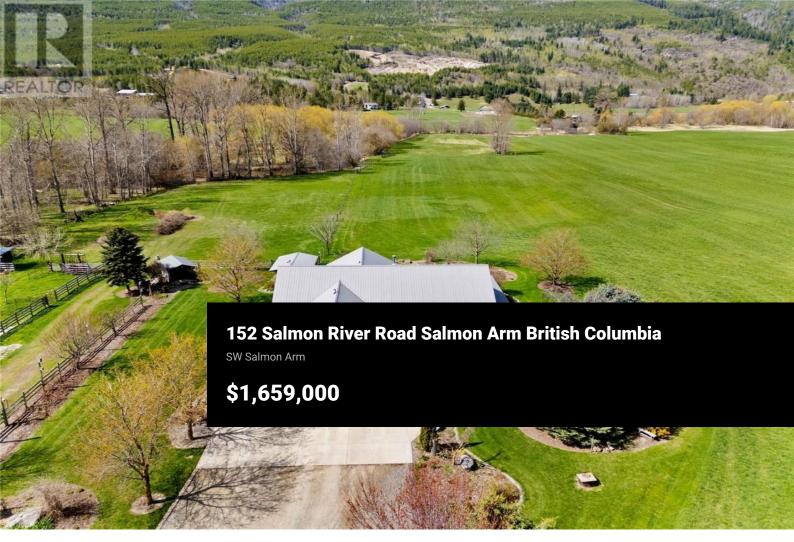

Welcome to your private retreat--a beautifully crafted custom home set on 17 flat, fertile acres with frontage on the Salmon River. This exceptional property blends luxury, comfort, & practicality in a truly breathtaking setting. Step inside the spacious 3-bedroom plus den, 4-bath home & be welcomed by an openconcept layout with soaring pine ceilings in the living & dining rooms. The heart of the home is the beautiful kitchen, featuring custom birch cabinetry, large eat-up island with quarts counters, walk-in pantry, & coffee station. The living room offers cozy ambiance with a wood stove & expansive windows that flood the space with natural light, plus access to a wraparound deck. The main floor includes a generous primary suite with a walk-in closet & ensuite. Two additional bedrooms share a Jack-and-Jill bathroom. A spacious office/den and a large laundry room are also on the main level. Upstairs, a finished bonus room serves as a family or games room, complete with a bathroom & pool table. Geothermal heating & cooling, polished concrete floors, & a triple garage round out the home's impressive features. Outside, the property offers incredible functionality with multiple shops, workshops, & storage buildings. Structures include two shops with overhead doors (27x21 and 27x18), additional shops (24x19 and 20x20), two open pole barns (40x19 and 40x26), & a massive RV storag...