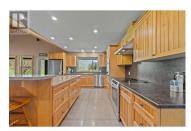

Welcome to your private retreat--a beautifully crafted custom home set on 17 flat, fertile acres with frontage on the Salmon River. This exceptional property blends luxury, comfort, & practicality in a truly breathtaking setting. Step inside the spacious 3-bedroom plus den, 4-bath home & be welcomed by an openconcept layout with soaring pine ceilings in the living & dining rooms. The heart of the home is the beautiful kitchen, featuring custom birch cabinetry, large eat-up island with quarts counters, walk-in pantry, & coffee station. The living room offers cozy ambiance with a wood stove & expansive windows that flood the space with natural light, plus access to a wraparound deck. The main floor includes a generous primary suite with a walk-in closet & ensuite. Two additional bedrooms share a Jack-and-Jill bathroom. A spacious office/den and a large laundry room are also on the main level. Upstairs, a finished bonus room serves as a family or games room, complete with a bathroom & pool table. Geothermal heating & cooling, polished concrete floors, & a triple garage round out the home's impressive features. Outside, the property offers incredible functionality with multiple shops, workshops, & storage buildings. Structures include two shops with overhead doors (27x21 and 27x18), additional shops (24x19 and 20x20), two open pole barns (40x19 and 40x26), & a massive RV storag...