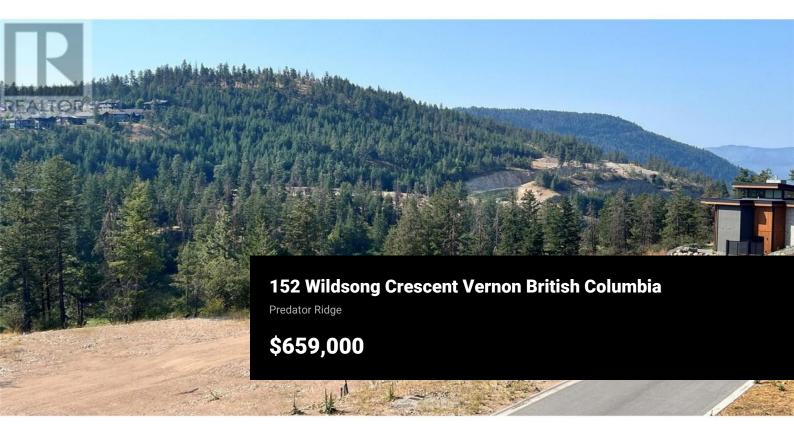

Welcome to ""Wildsong"", one of Predator Ridge's newest streets consisting of 27 building lots. 152 Wildsong Crescent (Lot 13) is .166 acres or 7,244.11 sq ft with a buildable area of 4,146 sq ft. Several building plans are available to choose from. The golf course side of the property has a gentle slope toward Ridge #14 fairway with very nice views of Ridge #14 & #13 plus mountain views! Between the property and fairway, just a few steps from your back door, you are connected to a great network of trails which will take you throughout the resort. Monthly homeowner's fee of approximately \$285 includes the following: resident and common area landscape maintenance plus membership to state of the art Fitness Centre with full length indoor pool, hot tub, steam rooms, full weight room and yoga studio. You also have access to 2 world class golf courses, several dining choices, a local market with fresh produce, groceries, hot lunches and great coffees! Join the Racquet Club and play tennis & pickleball throughout the year under the bubble! Only a short distance away, just up the hill, we couldn't have asked for a better neighbour with Sparkling Hill Wellness Hotel and their beautiful world class spa. Sparkling Hill is the world's best wellness hotel in the mountain category! Kalamalka & Okanagan Lakes are a short drive for untold hours of boating & swimming! Skiing at Silver Star ...