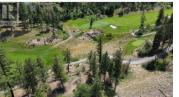

Welcome to ""Wildsong"", one of Predator Ridge's newest streets consisting of 27 building lots. 152 Wildsong Crescent (Lot 13) is .166 acres or 7,244.11 sq ft with a buildable area of 4,146 sq ft. Several building plans are available to choose from. The golf course side of the property has a gentle slope toward Ridge #14 fairway with very nice views of Ridge #14 & #13 plus mountain views! Between the property and fairway, just a few steps from your back door, you are connected to a great network of trails which will take you throughout the resort. Monthly homeowner's fee of approximately \$285 includes the following: resident and common area landscape maintenance plus membership to state of the art Fitness Centre with full length indoor pool, hot tub, steam rooms, full weight room and yoga studio. You also have access to 2 world class golf courses, several dining choices, a local market with fresh produce, groceries, hot lunches and great coffees! Join the Racquet Club and play tennis & pickleball throughout the year under the bubble! Only a short distance away, just up the hill, we couldn't have asked for a better neighbour with Sparkling Hill Wellness Hotel and their beautiful world class spa. Sparkling Hill is the world's best wellness hotel in the mountain category! Kalamalka & Okanagan Lakes are a short drive for untold hours of boating & swimming! Skiing at Silver Star ...