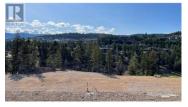

Welcome to ""Wildsong"", one of Predator Ridge's newest streets consisting of 27 building lots. 152 Wildsong Crescent (Lot 13) is .166 acres or 7,244.11 sq ft with a buildable area of 4,146 sq ft. Several building plans are available to choose from. The golf course side of the property has a gentle slope toward Ridge #14 fairway with very nice views of Ridge #14 & #13 plus mountain views! Between the property and fairway, just a few steps from your back door, you are connected to a great network of trails which will take you throughout the resort. Monthly homeowner's fee of approximately \$285 includes the following: resident and common area landscape maintenance plus membership to state of the art Fitness Centre with full length indoor pool, hot tub, steam rooms, full weight room and yoga studio. You also have access to 2 world class golf courses, several dining choices, a local market with fresh produce, groceries, hot lunches and great coffees! Join the Racquet Club and play tennis & pickleball throughout the year under the bubble! Only a short distance away, just up the hill, we couldn't have asked for a better neighbour with Sparkling Hill Wellness Hotel and their beautiful world class spa. Sparkling Hill is the world's best wellness hotel in the mountain category! Kalamalka & Okanagan Lakes are a short drive for untold hours of boating & swimming! Skiing at Silver Star ...