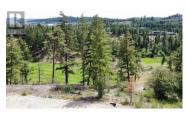

Welcome to ""Wildsong"", one of Predator Ridge's newest streets consisting of 27 building lots. 152 Wildsong Crescent (Lot 13) is .166 acres or 7,244.11 sq ft with a buildable area of 4,146 sq ft. Several building plans are available to choose from. The golf course side of the property has a gentle slope toward Ridge #14 fairway with very nice views of Ridge #14 & #13 plus mountain views! Between the property and fairway, just a few steps from your back door, you are connected to a great network of trails which will take you throughout the resort. Monthly homeowner's fee of approximately \$285 includes the following: resident and common area landscape maintenance plus membership to state of the art Fitness Centre with full length indoor pool, hot tub, steam rooms, full weight room and yoga studio. You also have access to 2 world class golf courses, several dining choices, a local market with fresh produce, groceries, hot lunches and great coffees! Join the Racquet Club and play tennis & pickleball throughout the year under the bubble! Only a short distance away, just up the hill, we couldn't have asked for a better neighbour with Sparkling Hill Wellness Hotel and their beautiful world class spa. Sparkling Hill is the world's best wellness hotel in the mountain category! Kalamalka & Okanagan Lakes are a short drive for untold hours of boating & swimming! Skiing at Silver Star ...