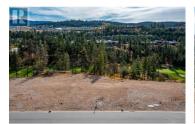

Welcome to ""Wildsong"", one of Predator Ridge's newest streets consisting of 27 building lots. 152 Wildsong Crescent (Lot 13) is .166 acres or 7,244.11 sq ft with a buildable area of 4,146 sq ft. Several building plans are available to choose from. The golf course side of the property has a gentle slope toward Ridge #14 fairway with very nice views of Ridge #14 & #13 plus mountain views! Between the property and fairway, just a few steps from your back door, you are connected to a great network of trails which will take you throughout the resort. Monthly homeowner's fee covers the following: resident and common area landscape maintenance plus membership to state of the art Fitness Centre with full length indoor pool, hot tub, steam rooms, full weight room and yoga studio. You also have access to 2 world class golf courses, several dining choices, a local market with fresh produce, groceries, hot lunches and great coffees! Join the Racquet Club and play tennis & pickleball throughout the year under the bubble! Only a short distance away, just up the hill, we couldn't have asked for a better neighbour with Sparkling Hill Wellness Hotel and their beautiful world class spa. Sparkling Hill is the world's best wellness hotel in the mountain category! Kalamalka & Okanagan Lakes are a short drive for untold hours of boating & swimming! Skiing at Silver Star is only 45 minutes away!...