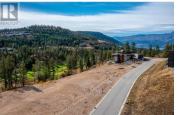

Welcome to ""Wildsong"", one of Predator Ridge's newest streets consisting of 27 building lots. 152 Wildsong Crescent (Lot 13) is .166 acres or 7,244.11 sq ft with a buildable area of 4,146 sq ft. Several building plans are available to choose from. The golf course side of the property has a gentle slope toward Ridge #14 fairway with very nice views of Ridge #14 & #13 plus mountain views! Between the property and fairway, just a few steps from your back door, you are connected to a great network of trails which will take you throughout the resort. Monthly homeowner's fee covers the following: resident and common area landscape maintenance plus membership to state of the art Fitness Centre with full length indoor pool, hot tub, steam rooms, full weight room and yoga studio. You also have access to 2 world class golf courses, several dining choices, a local market with fresh produce, groceries, hot lunches and great coffees! Join the Racquet Club and play tennis & pickleball throughout the year under the bubble! Only a short distance away, just up the hill, we couldn't have asked for a better neighbour with Sparkling Hill Wellness Hotel and their beautiful world class spa. Sparkling Hill is the world's best wellness hotel in the mountain category! Kalamalka & Okanagan Lakes are a short drive for untold hours of boating & swimming! Skiing at Silver Star is only 45 minutes away!...