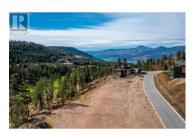

Welcome to ""Wildsong"", one of Predator Ridge's newest streets consisting of 27 building lots. 152 Wildsong Crescent (Lot 13) is .166 acres or 7,244.11 sq ft with a buildable area of 4,146 sq ft. Several building plans are available to choose from. The golf course side of the property has a gentle slope toward Ridge #14 fairway with very nice views of Ridge #14 & #13 plus mountain views! Between the property and fairway, just a few steps from your back door, you are connected to a great network of trails which will take you throughout the resort. Monthly homeowner's fee covers the following: resident and common area landscape maintenance plus membership to state of the art Fitness Centre with full length indoor pool, hot tub, steam rooms, full weight room and yoga studio. You also have access to 2 world class golf courses, several dining choices, a local market with fresh produce, groceries, hot lunches and great coffees! Join the Racquet Club and play tennis & pickleball throughout the year under the bubble! Only a short distance away, just up the hill, we couldn't have asked for a better neighbour with Sparkling Hill Wellness Hotel and their beautiful world class spa. Sparkling Hill is the world's best wellness hotel in the mountain category! Kalamalka & Okanagan Lakes are a short drive for untold hours of boating & swimming! Skiing at Silver Star is only 45 minutes away!...