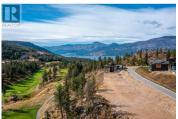

Welcome to ""Wildsong"", one of Predator Ridge's newest streets consisting of 27 building lots. 152 Wildsong Crescent (Lot 13) is .166 acres or 7,244.11 sq ft with a buildable area of 4,146 sq ft. Several building plans are available to choose from. The golf course side of the property has a gentle slope toward Ridge #14 fairway with very nice views of Ridge #14 & #13 plus mountain views! Between the property and fairway, just a few steps from your back door, you are connected to a great network of trails which will take you throughout the resort. Monthly homeowner's fee covers the following: resident and common area landscape maintenance plus membership to state of the art Fitness Centre with full length indoor pool, hot tub, steam rooms, full weight room and yoga studio. You also have access to 2 world class golf courses, several dining choices, a local market with fresh produce, groceries, hot lunches and great coffees! Join the Racquet Club and play tennis & pickleball throughout the year under the bubble! Only a short distance away, just up the hill, we couldn't have asked for a better neighbour with Sparkling Hill Wellness Hotel and their beautiful world class spa. Sparkling Hill is the world's best wellness hotel in the mountain category! Kalamalka & Okanagan Lakes are a short drive for untold hours of boating & swimming! Skiing at Silver Star is only 45 minutes away!...