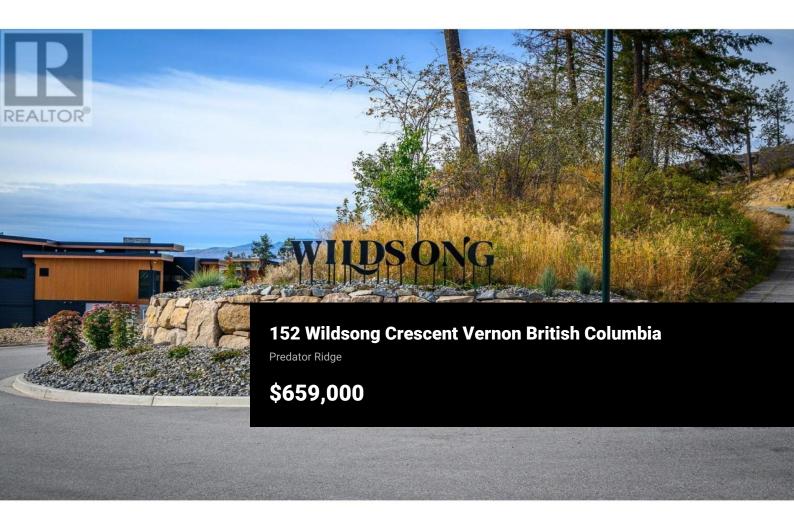

Welcome to ""Wildsong"", one of Predator Ridge's newest streets consisting of 27 building lots. 152 Wildsong Crescent (Lot 13) is .166 acres or 7,244.11 sq ft with a buildable area of 4,146 sq ft. Several building plans are available to choose from. The golf course side of the property has a gentle slope toward Ridge #14 fairway with very nice views of Ridge #14 & #13 plus mountain views! Between the property and fairway, just a few steps from your back door, you are connected to a great network of trails which will take you throughout the resort. Monthly homeowner's fee covers the following: resident and common area landscape maintenance plus membership to state of the art Fitness Centre with full length indoor pool, hot tub, steam rooms, full weight room and yoga studio. You also have access to 2 world class golf courses, several dining choices, a local market with fresh produce, groceries, hot lunches and great coffees! Join the Racquet Club and play tennis & pickleball throughout the year under the bubble! Only a short distance away, just up the hill, we couldn't have asked for a better neighbour with Sparkling Hill Wellness Hotel and their beautiful world class spa. Sparkling Hill is the world's best wellness hotel in the mountain category! Kalamalka & Okanagan Lakes are a short drive for untold hours of boating & swimming! Skiing at Silver Star is only 45 minutes away!...