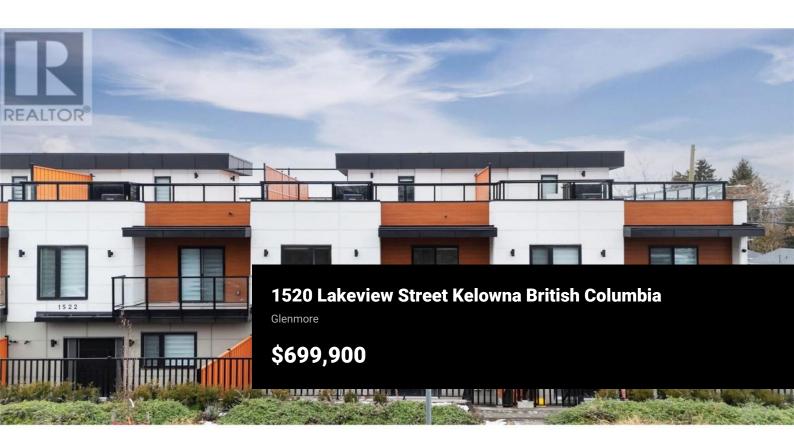

VACANT & PRICED FOR QUICK SALE! NO GST. Discover the perfect blend of luxury and convenience in this beautifully designed townhome, located in the highly sought-after Glenmore neighborhood. Situated just minutes from Downtown Kelowna, the Landmark District, and shopping, this home offers an exceptional lifestyle with easy access to everything the Okanagan has to offer. The main level boasts an open-concept living space, featuring a gorgeous kitchen with quartz countertops, stainless steel appliances, a gas stove, and a central island ideal for hosting and entertaining. The living room is designed for comfort and style, complete with a built-in electric fireplace and custom cabinetry. Upstairs, the second level offers a luxurious primary suite with a walk-through closet, a spa-inspired ensuite, and a charming Juliet balcony. The additional bedrooms provide ample space, including a second bedroom with a walk-in closet and private deck, perfect for guests or family. One of the highlights of this home is the expansive 600+ sq. ft. rooftop patio, where you can take in panoramic mountain and city views. Equipped with a gas BBQ, it's the ideal spot for entertaining or simply enjoying the beauty of Okanagan living. With high-end finishes throughout, an oversized double tandem garage, this townhome is move-in ready and perfectly tailored for modern living in one of Kelowna's most des...