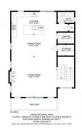

RE/MAX Kelowna 100-1553 Harvey Avenue Kelowna, BC, Canada

Discover Solstice at Tower Ranch Golf Course Community! Experience luxurious living with an open-concept floor plan on the main level, featuring a spacious deck off the living room and a generous dining area adjacent to a large kitchen island with seating for four. The kitchen boasts an upgraded Bosch appliance package and provides access to a spectacular backyard patio equipped with an outdoor kitchen, hot tub, and ample seating-perfect for entertaining. Upstairs, you'll find three bedrooms and two bathrooms, including a primary suite with its own private deck offering breathtaking views of the city and Okanagan Lake--ideal for enjoying stunning sunsets. The home also includes an oversized garage with 220V for EV charger and is elevator-ready. Community amenities include snow removal, property management, and exclusive access to the Tower Ranch Golf Club, fitness center, media room, and restaurant. Monthly lease fees are \$803.39, and strata fees are \$57.48 per month. Homeowner Association fees \$40.00 per month Embrace a lifestyle of comfort and convenience at Solstice at Tower Ranch. (id:6769)