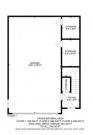

RE/MAX Kelowna 100-1553 Harvey Avenue Kelowna, BC, Canada

Discover Solstice at Tower Ranch Golf Course Community! Experience luxurious living with an open-concept floor plan on the main level, featuring a spacious deck off the living room and a generous dining area adjacent to a large kitchen island with seating for four. The kitchen boasts an upgraded Bosch appliance package and provides access to a spectacular backyard patio equipped with an outdoor kitchen, hot tub, and ample seating-perfect for entertaining. Upstairs, you'll find three bedrooms and two bathrooms, including a primary suite with its own private deck offering breathtaking views of the city and Okanagan Lake--ideal for enjoying stunning sunsets. The home also includes an oversized garage with 220V for EV charger and is elevator-ready. Community amenities include snow removal, property management, and exclusive access to the Tower Ranch Golf Club, fitness center, media room, and restaurant. Monthly lease fees are \$803.39, and strata fees are \$57.48 per month. Homeowner Association fees \$40.00 per month Embrace a lifestyle of comfort and convenience at Solstice at Tower Ranch. (id:6769)