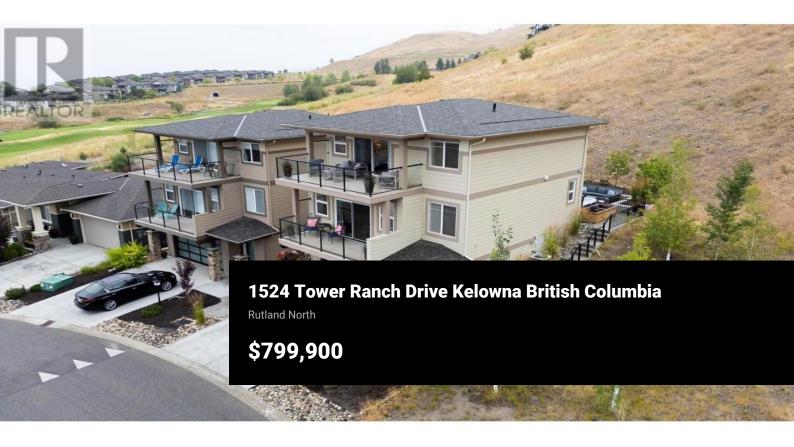

RE/MAX Kelowna 100-1553 Harvey Avenue Kelowna, BC, Canada

Discover Solstice at Tower Ranch Golf Course Community! Experience luxurious living with an open-concept floor plan on the main level, featuring a spacious deck off the living room and a generous dining area adjacent to a large kitchen island with seating for four. The kitchen boasts an upgraded Bosch appliance package and provides access to a spectacular backyard patio equipped with an outdoor kitchen, hot tub, and ample seating-perfect for entertaining. Upstairs, you'll find three bedrooms and two bathrooms, including a primary suite with its own private deck offering breathtaking views of the city and Okanagan Lake--ideal for enjoying stunning sunsets. The home also includes an oversized garage with 220V for EV charger and is elevator-ready. Community amenities include snow removal, property management, and exclusive access to the Tower Ranch Golf Club, fitness center, media room, and restaurant. Monthly lease fees are \$803.39, and strata fees are \$57.48 per month. Homeowner Association fees \$40.00 per month Embrace a lifestyle of comfort and convenience at Solstice at Tower Ranch. (id:6769)