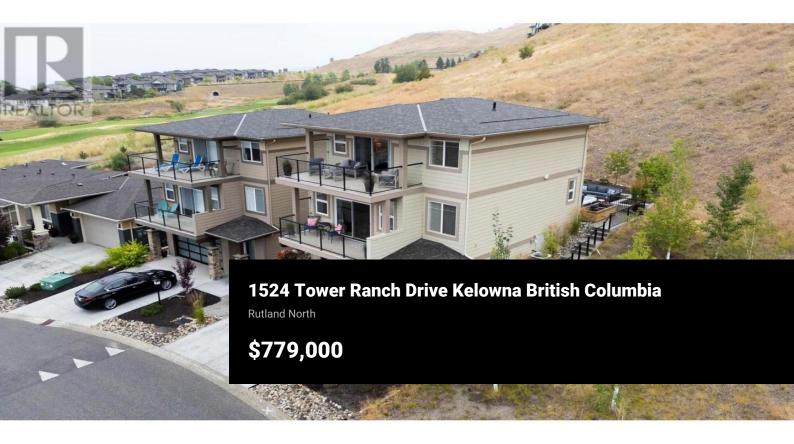

Welcome to Solstice at Tower Ranch Golf Course Community--where luxurious

living meets exceptional design and natural beauty. This beautifully appointed home features an open-concept main floor with a spacious living room that opens onto a large deck, perfect for relaxing or entertaining. The adjoining dining area complements a gourmet kitchen complete with a premium Bosch appliance package and a generous island with seating for four. Step outside to a stunning backyard patio featuring an outdoor kitchen, hot tub, and ample seating--an entertainer's dream. The upper level offers three well-sized bedrooms and two full bathrooms, including a luxurious primary suite with its own private deck showcasing breathtaking views of the city and Okanagan Lake--perfect for unwinding with a sunset backdrop. Additional features include an oversized garage with 220V power for an EV charger and elevatorready infrastructure for future accessibility. Residents of Solstice enjoy a lowmaintenance lifestyle with snow removal, property management, and exclusive access to Tower Ranch Golf Club, a fitness center, media room, and on-site restaurant. Monthly fees: oLease: \$841.76 oStrata: \$60.35 oTower Ranch Community Association \$30.00 Experience elevated living in a vibrant golf course community--discover the Solstice lifestyle today. (id:6769)