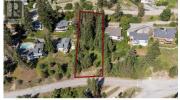

RE/MAX Kelowna 100-1553 Harvey Avenue Kelowna, BC, Canada Discover this unique property with the perfect blend of space, views, and potential, set on a generous 0.42-acre lot in a well-established West Kelowna neighborhood. Panoramic views of the lake, city, and surrounding mountains, this oversized, subdividable lot offers a rare opportunity to build your dream home or explore development potential. Located just minutes from downtown Kelowna, you'll enjoy both convenience and serenity. Preliminary work on subdivision approvals has already been initiated, adding further value and appeal to this remarkable piece of real estate. (id:6769)