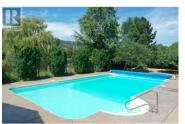

Discover the epitome of elegance at 153 Beachview Rd, a stunning rancherstyle home nestled in the Rayleigh subdivision. This 15-year-old gem boasts a sprawling 2300 sqft main floor with an equally impressive finished basement. Step inside to find a grand living area with soaring 11-foot cathedral ceilings, rich hickory flooring, and custom fir trim and doors, creating a warm, inviting atmosphere. The gourmet kitchen is a chef's delight, equipped with high-end Viking appliances and designed for both family life and entertaining. The main level features three bedrooms plus a den, including a luxurious master suite with cathedral ceilings and a spa-like ensuite with a custom tile shower. The lower level offers polished concrete floors, a versatile media or recreation room, a full bathroom, and a convenient kitchenette. Comfort meets sophistication with the home's in-floor radiant heating, supplemental forced air, central AC, and on-demand water heating. Outside, the private .33-acre lot features a breathtaking backyard oasis, complete with an in-ground pool, a quaint pool house with a bathroom, and a vast 20 x 16 covered deck for yearround enjoyment. Storage is plentiful with a spacious four-car garage and additional RV parking. Seize the opportunity to own a rare find in Kamloops, where luxury and lifestyle converge. Don't miss out on this incredible property! (id:6769)