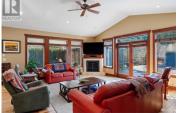

Discover the epitome of elegance at 153 Beachview Rd, a stunning rancherstyle home nestled in the Rayleigh subdivision. This 15-year-old gem boasts a sprawling 2300 sqft main floor with an equally impressive finished basement. Step inside to find a grand living area with soaring 11-foot cathedral ceilings, rich hickory flooring, and custom fir trim and doors, creating a warm, inviting atmosphere. The gourmet kitchen is a chef's delight, equipped with high-end Viking appliances and designed for both family life and entertaining. The main level features three bedrooms plus a den, including a luxurious master suite with cathedral ceilings and a spa-like ensuite with a custom tile shower. The lower level offers polished concrete floors, a versatile media or recreation room, a full bathroom, and a convenient kitchenette. Comfort meets sophistication with the home's in-floor radiant heating, supplemental forced air, central AC, and on-demand water heating. Outside, the private .33-acre lot features a breathtaking backyard oasis, complete with an in-ground pool, a quaint pool house with a bathroom, and a vast 20 x 16 covered deck for yearround enjoyment. Storage is plentiful with a spacious four-car garage and additional RV parking. Seize the opportunity to own a rare find in Kamloops, where luxury and lifestyle converge. Don't miss out on this incredible property! (id:6769)