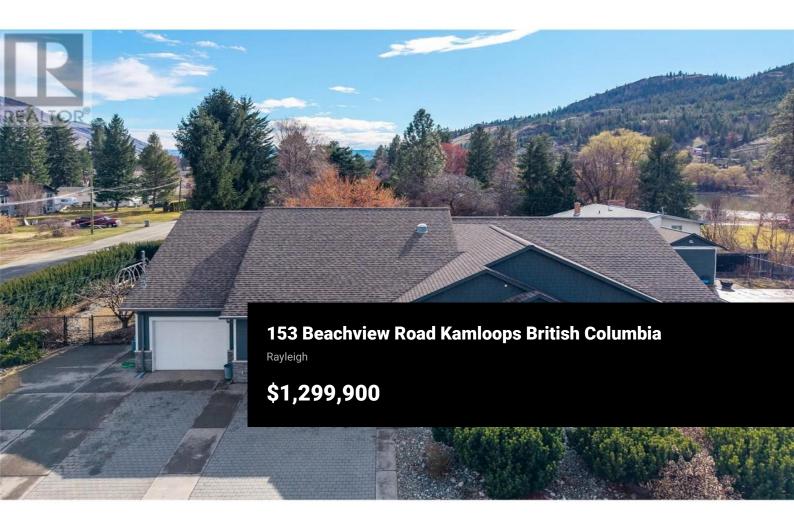

Discover the epitome of elegance at 153 Beachview Rd, a stunning rancherstyle home nestled in the Rayleigh subdivision. This 15-year-old gem boasts a sprawling 2300 sqft main floor with an equally impressive finished basement. Step inside to find a grand living area with soaring 11-foot cathedral ceilings, rich hickory flooring, and custom fir trim and doors, creating a warm, inviting atmosphere. The gourmet kitchen is a chef's delight, equipped with high-end Viking appliances and designed for both family life and entertaining. The main level features three bedrooms plus a den, including a luxurious master suite with cathedral ceilings and a spa-like ensuite with a custom tile shower. The lower level offers polished concrete floors, a versatile media or recreation room, a full bathroom, and a convenient kitchenette. Comfort meets sophistication with the home's in-floor radiant heating, supplemental forced air, central AC, and on-demand water heating. Outside, the private .33-acre lot features a breathtaking backyard oasis, complete with an in-ground pool, a quaint pool house with a bathroom, and a vast 20 x 16 covered deck for yearround enjoyment. Storage is plentiful with a spacious four-car garage and additional RV parking. Seize the opportunity to own a rare find in Kamloops, where luxury and lifestyle converge. Don't miss out on this incredible property! (id:6769)