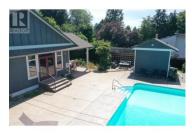

Discover the epitome of elegance at 153 Beachview Rd, a stunning rancherstyle home nestled in the Rayleigh subdivision. This 15-year-old gem boasts a sprawling 2300 sqft main floor with an equally impressive finished basement. Step inside to find a grand living area with soaring 11-foot cathedral ceilings, rich hickory flooring, and custom fir trim and doors, creating a warm, inviting atmosphere. The gourmet kitchen is a chef's delight, equipped with high-end Viking appliances and designed for both family life and entertaining. The main level features three bedrooms plus a den, including a luxurious master suite with cathedral ceilings and a spa-like ensuite with a custom tile shower. The lower level offers polished concrete floors, a versatile media or recreation room, a full bathroom, and a convenient kitchenette. Comfort meets sophistication with the home's in-floor radiant heating, supplemental forced air, central AC, and on-demand water heating. Outside, the private .33-acre lot features a breathtaking backyard oasis, complete with an in-ground pool, a quaint pool house with a bathroom, and a vast 20 x 16 covered deck for yearround enjoyment. Storage is plentiful with a spacious four-car garage and additional RV parking. Seize the opportunity to own a rare find in Kamloops, where luxury and lifestyle converge. Don't miss out on this incredible property! (id:6769)