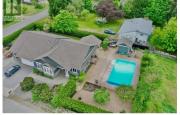

Discover the epitome of elegance at 153 Beachview Rd, a stunning rancherstyle home nestled in the Rayleigh subdivision. This 15-year-old gem boasts a sprawling 2300 sqft main floor with an equally impressive finished basement. Step inside to find a grand living area with soaring 11-foot cathedral ceilings, rich hickory flooring, and custom fir trim and doors, creating a warm, inviting atmosphere. The gourmet kitchen is a chef's delight, equipped with high-end Viking appliances and designed for both family life and entertaining. The main level features three bedrooms plus a den, including a luxurious master suite with cathedral ceilings and a spa-like ensuite with a custom tile shower. The lower level offers polished concrete floors, a versatile media or recreation room, a full bathroom, and a convenient kitchenette. Comfort meets sophistication with the home's in-floor radiant heating, supplemental forced air, central AC, and on-demand water heating. Outside, the private .33-acre lot features a breathtaking backyard oasis, complete with an in-ground pool, a quaint pool house with a bathroom, and a vast 20 x 16 covered deck for yearround enjoyment. Storage is plentiful with a spacious four-car garage and additional RV parking. Seize the opportunity to own a rare find in Kamloops, where luxury and lifestyle converge. Don't miss out on this incredible property! (id:6769)