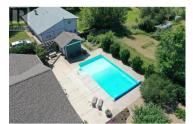

Discover the epitome of elegance at 153 Beachview Rd, a stunning rancherstyle home nestled in the Rayleigh subdivision. This 15-year-old gem boasts a sprawling 2300 sqft main floor with an equally impressive finished basement. Step inside to find a grand living area with soaring 11-foot cathedral ceilings, rich hickory flooring, and custom fir trim and doors, creating a warm, inviting atmosphere. The gourmet kitchen is a chef's delight, equipped with high-end Viking appliances and designed for both family life and entertaining. The main level features three bedrooms plus a den, including a luxurious master suite with cathedral ceilings and a spa-like ensuite with a custom tile shower. The lower level offers polished concrete floors, a versatile media or recreation room, a full bathroom, and a convenient kitchenette. Comfort meets sophistication with the home's in-floor radiant heating, supplemental forced air, central AC, and on-demand water heating. Outside, the private .33-acre lot features a breathtaking backyard oasis, complete with an in-ground pool, a quaint pool house with a bathroom, and a vast 20 x 16 covered deck for yearround enjoyment. Storage is plentiful with a spacious four-car garage and additional RV parking. Seize the opportunity to own a rare find in Kamloops, where luxury and lifestyle converge. Don't miss out on this incredible property! (id:6769)