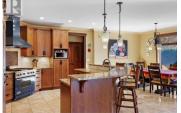

Discover the epitome of elegance at 153 Beachview Rd, a stunning rancherstyle home nestled in the Rayleigh subdivision. This 15-year-old gem boasts a sprawling 2300 sqft main floor with an equally impressive finished basement. Step inside to find a grand living area with soaring 11-foot cathedral ceilings, rich hickory flooring, and custom fir trim and doors, creating a warm, inviting atmosphere. The gourmet kitchen is a chef's delight, equipped with high-end Viking appliances and designed for both family life and entertaining. The main level features three bedrooms plus a den, including a luxurious master suite with cathedral ceilings and a spa-like ensuite with a custom tile shower. The lower level offers polished concrete floors, a versatile media or recreation room, a full bathroom, and a convenient kitchenette. Comfort meets sophistication with the home's in-floor radiant heating, supplemental forced air, central AC, and on-demand water heating. Outside, the private .33-acre lot features a breathtaking backyard oasis, complete with an in-ground pool, a quaint pool house with a bathroom, and a vast 20 x 16 covered deck for yearround enjoyment. Storage is plentiful with a spacious four-car garage and additional RV parking. Seize the opportunity to own a rare find in Kamloops, where luxury and lifestyle converge. Don't miss out on this incredible property! (id:6769)