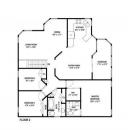

Nestled at the coveted corner of Lawrence and Alta Vista cul-de-sac, this charming abode presents an exceptional opportunity for those with an eye on the future. Boasting three bedrooms and two bathrooms in the main dwelling, complemented by a bright and spacious ground-level suite featuring an additional bedroom and bathroom, this home beckons with promise. Positioned on a generous lot spanning 0.165 acres, with approximately 170 feet of street frontage, astute investors are already envisioning the boundless potential of this prime locale. Situated along the bustling shopper shuttle bus route, the stage is set for future zoning developments that could further enhance the value of this property. The residence itself exudes timeless appeal, showcasing meticulously maintained oak hardwood flooring, staircase, and kitchen cabinets, embodying both elegance and durability. Recent upgrades including a newer roof, hot water on demand, and central air conditioning installed in 2018, ensure modern comfort and efficiency. Adding to the allure, the expansive corner lot features an attached double garage and ample parking space for up to six vehicles, a boat, or even a sizable RV. Delightful touches abound, with two majestic walnut trees gracing the front yard, while a verdant oasis awaits in the backyard, adorned with a vibrant purple plum and verdant green apple tree. Embrace the prom...