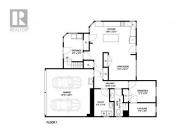

Nestled at the coveted corner of Lawrence and Alta Vista cul-de-sac, this charming abode presents an exceptional opportunity for those with an eye on the future. Boasting three bedrooms and two bathrooms in the main dwelling, complemented by a bright and spacious ground-level suite featuring an additional bedroom and bathroom, this home beckons with promise. Positioned on a generous lot spanning 0.165 acres, with approximately 170 feet of street frontage, astute investors are already envisioning the boundless potential of this prime locale. Situated along the bustling shopper shuttle bus route, the stage is set for future zoning developments that could further enhance the value of this property. The residence itself exudes timeless appeal, showcasing meticulously maintained oak hardwood flooring, staircase, and kitchen cabinets, embodying both elegance and durability. Recent upgrades including a newer roof, hot water on demand, and central air conditioning installed in 2018, ensure modern comfort and efficiency. Adding to the allure, the expansive corner lot features an attached double garage and ample parking space for up to six vehicles, a boat, or even a sizable RV. Delightful touches abound, with two majestic walnut trees gracing the front yard, while a verdant oasis awaits in the backyard, adorned with a vibrant purple plum and verdant green apple tree. Embrace the prom...