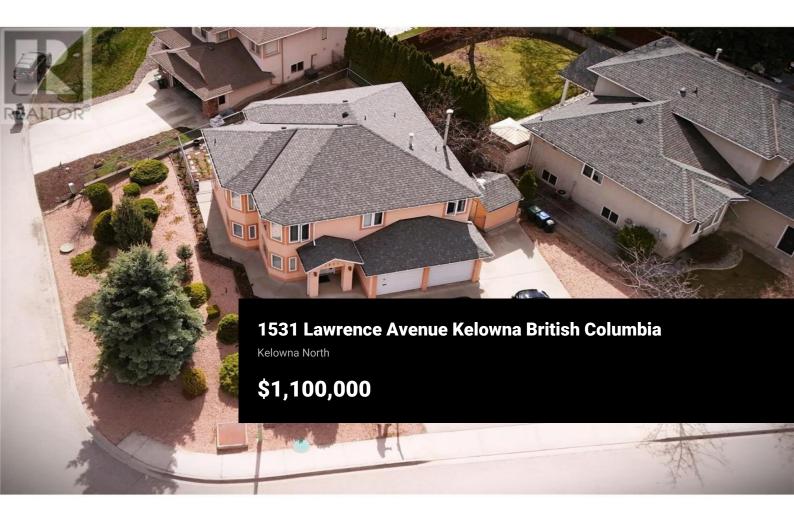

Nestled at the coveted corner of Lawrence and Alta Vista cul-de-sac, this charming abode presents an exceptional opportunity for those with an eye on the future. Boasting three bedrooms and two bathrooms in the main dwelling, complemented by a bright and spacious ground-level suite featuring an additional bedroom and bathroom, this home beckons with promise. Positioned on a generous lot spanning 0.165 acres, with approximately 170 feet of street frontage, astute investors are already envisioning the boundless potential of this prime locale. Situated along the bustling shopper shuttle bus route, the stage is set for future zoning developments that could further enhance the value of this property. The residence itself exudes timeless appeal, showcasing meticulously maintained oak hardwood flooring, staircase, and kitchen cabinets, embodying both elegance and durability. Recent upgrades including a newer roof, hot water on demand, and central air conditioning installed in 2018, ensure modern comfort and efficiency. Adding to the allure, the expansive corner lot features an attached double garage and ample parking space for up to six vehicles, a boat, or even a sizable RV. Delightful touches abound, with two majestic walnut trees gracing the front yard, while a verdant oasis awaits in the backyard, adorned with a vibrant purple plum and verdant green apple tree. Embrace the prom...