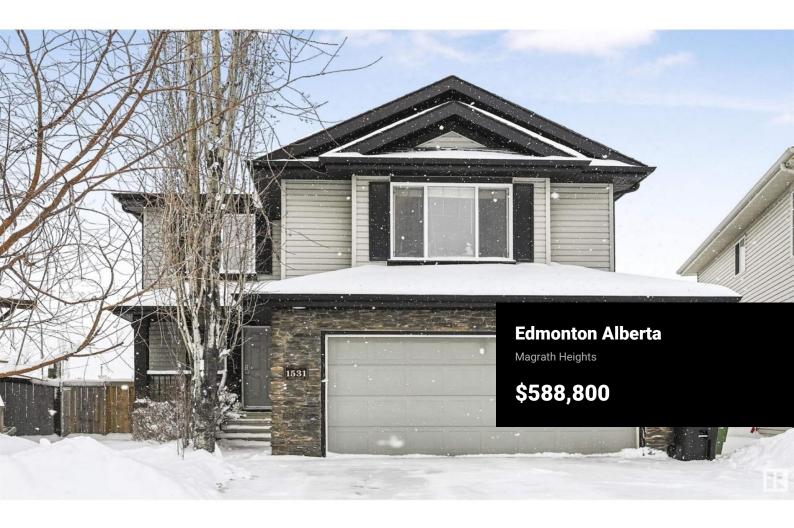

Welcome to desirable Magrath Manors and this lovely Landmark Built 1,893sf 2-Storey home situated on a large pie shaped yard. This open concept main floor featuring a spacious great room with a gas F/P. The kitchen has ample counter space, SS appliances, granite countertops, large kitchen nook, 2 pc bath, laundry & maple hardwood floors. The upper level features include a large vaulted bonus room, 3 total bedrooms, 4-pce bath & plenty of storage. The primary bedroom features a large walk-in closet, 4pc ensuite w/ corner soaker tub & oversized separate shower. Other features include over-sized double attached garage (21.5' wide) & is roughed in for central vac. You're located steps to the Magrath Park, shopping, restaurants, city transit, the Anthony Henday & Whitemud Drive. Don't miss out on this beautiful home in one of Edmonton's most desirable neighbourhoods! (id:6769)