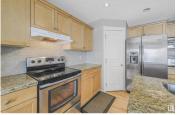

Welcome to desirable Magrath Manors and this lovely Landmark Built 1,893sf 2-Storey home situated on a large pie shaped yard. This open concept main floor featuring a spacious great room with a gas F/P. The kitchen has ample counter space, SS appliances, granite countertops, large kitchen nook, 2 pc bath, laundry & maple hardwood floors. The upper level features include a large vaulted bonus room, 3 total bedrooms, 4-pce bath & plenty of storage. The primary bedroom features a large walk-in closet, 4pc ensuite w/ corner soaker tub & oversized separate shower. Other features include over-sized double attached garage (21.5' wide) & is roughed in for central vac. You're located steps to the Magrath Park, shopping, restaurants, city transit, the Anthony Henday & Whitemud Drive. Don't miss out on this beautiful home in one of Edmonton's most desirable neighbourhoods! (id:6769)