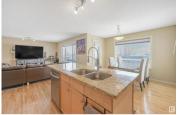

Welcome to desirable Magrath Manors and this lovely Landmark Built 1,893sf 2-Storey home situated on a large pie shaped yard. This open concept main floor featuring a spacious great room with a gas F/P. The kitchen has ample counter space, SS appliances, granite countertops, large kitchen nook, 2 pc bath, laundry & maple hardwood floors. The upper level features include a large vaulted bonus room, 3 total bedrooms, 4-pce bath & plenty of storage. The primary bedroom features a large walk-in closet, 4pc ensuite w/ corner soaker tub & oversized separate shower. Other features include over-sized double attached garage (21.5' wide) & is roughed in for central vac. You're located steps to the Magrath Park, shopping, restaurants, city transit, the Anthony Henday & Whitemud Drive. Don't miss out on this beautiful home in one of Edmonton's most desirable neighbourhoods! (id:6769)