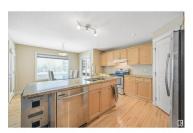

Welcome to desirable Magrath Manors and this lovely Landmark Built 1,893sf 2-Storey home situated on a large pie shaped yard. This open concept main floor featuring a spacious great room with a gas F/P. The kitchen has ample counter space, SS appliances, granite countertops, large kitchen nook, 2 pc bath, laundry & maple hardwood floors. The upper level features include a large vaulted bonus room, 3 total bedrooms, 4-pce bath & plenty of storage. The primary bedroom features a large walk-in closet, 4pc ensuite w/ corner soaker tub & oversized separate shower. Other features include over-sized double attached garage (21.5' wide) & is roughed in for central vac. You're located steps to the Magrath Park, shopping, restaurants, city transit, the Anthony Henday & Whitemud Drive. Don't miss out on this beautiful home in one of Edmonton's most desirable neighbourhoods! (id:6769)