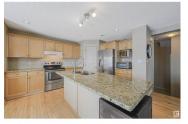

Welcome to desirable Magrath Manors and this lovely Landmark Built 1,893sf 2-Storey home situated on a large pie shaped yard. This open concept main floor featuring a spacious great room with a gas F/P. The kitchen has ample counter space, SS appliances, granite countertops, large kitchen nook, 2 pc bath, laundry & maple hardwood floors. The upper level features include a large vaulted bonus room, 3 total bedrooms, 4-pce bath & plenty of storage. The primary bedroom features a large walk-in closet, 4pc ensuite w/ corner soaker tub & oversized separate shower. Other features include over-sized double attached garage (21.5' wide) & is roughed in for central vac. You're located steps to the Magrath Park, shopping, restaurants, city transit, the Anthony Henday & Whitemud Drive. Don't miss out on this beautiful home in one of Edmonton's most desirable neighbourhoods! (id:6769)