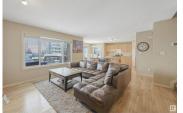

Welcome to desirable Magrath Manors and this lovely Landmark Built 1,893sf 2-Storey home situated on a large pie shaped yard. This open concept main floor featuring a spacious great room with a gas F/P. The kitchen has ample counter space, SS appliances, granite countertops, large kitchen nook, 2 pc bath, laundry & maple hardwood floors. The upper level features include a large vaulted bonus room, 3 total bedrooms, 4-pce bath & plenty of storage. The primary bedroom features a large walk-in closet, 4pc ensuite w/ corner soaker tub & oversized separate shower. Other features include over-sized double attached garage (21.5' wide) & is roughed in for central vac. You're located steps to the Magrath Park, shopping, restaurants, city transit, the Anthony Henday & Whitemud Drive. Don't miss out on this beautiful home in one of Edmonton's most desirable neighbourhoods! (id:6769)