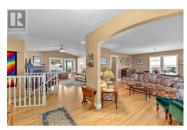

From the moment you arrive, you will be captivated by this charming property, just steps from Wood & Kalamalka Lake. Set on a 0.618 corner acre lot, the home offers expansive views and elegant curb appeal. The thoughtfully designed wrap-around driveway welcomes you with a covered front porch and carport. A second driveway services the detached workshop and multiple garages, with ample parking for vehicles, a boat or an RV. Inside the residence built by Harmony Homes, you will find an expansive main floor featuring hardwood floors, as well as wide and accessible hallways and doorways. Enjoy the west facing deck off your main floor primary bedroom, wrapped beautifully around the kitchen for more entertaining space. Every detail has been considered for functionality and convenience, including a secondary entrance to turn this walk out basement into a one bedroom suite. The garage enters into the unfinished, spacious mechanical room and can easily be locked off for your own storage. Fenced in, irrigated yard offering a sanctuary of greenery and vibrant life. Mature ponderosa pines, fruit trees and grapevines create a stunning ambience, while a greenhouse and raised garden beds add to the property's charm for gardening enthusiasts. The 80-amp heated workshop, includes wide-plank wood flooring, barn doors, an I-Beam and hot water on demand for the half bathroom. In proximity to bo...