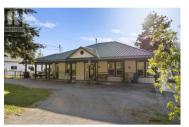

From the moment you arrive, you will be captivated by this charming property, just steps from Wood & Kalamalka Lake. Set on a 0.618 corner acre lot, the home offers expansive views and elegant curb appeal. The thoughtfully designed wrap-around driveway welcomes you with a covered front porch and carport. A second driveway services the detached workshop and multiple garages, with ample parking for vehicles, a boat or an RV. Inside the residence built by Harmony Homes, you will find an expansive main floor featuring hardwood floors, as well as wide and accessible hallways and doorways. Enjoy the west facing deck off your main floor primary bedroom, wrapped beautifully around the kitchen for more entertaining space. Every detail has been considered for functionality and convenience, including a secondary entrance to turn this walk out basement into a one bedroom suite. The garage enters into the unfinished, spacious mechanical room and can easily be locked off for your own storage. Fenced in, irrigated yard offering a sanctuary of greenery and vibrant life. Mature ponderosa pines, fruit trees and grapevines create a stunning ambience, while a greenhouse and raised garden beds add to the property's charm for gardening enthusiasts. The 80-amp heated workshop, includes wide-plank wood flooring, barn doors, an I-Beam and hot water on demand for the half bathroom. In proximity to bo...