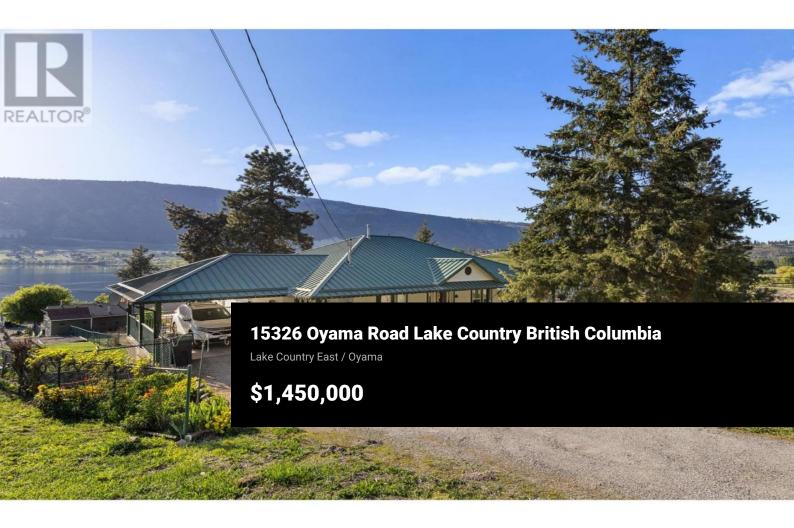

From the moment you arrive, you will be captivated by this charming property, just steps from Wood & Kalamalka Lake. Set on a 0.618 corner acre lot, the home offers expansive views and elegant curb appeal. The thoughtfully designed wrap-around driveway welcomes you with a covered front porch and carport. A second driveway services the detached workshop and multiple garages, with ample parking for vehicles, a boat or an RV. Inside the residence built by Harmony Homes, you will find an expansive main floor featuring hardwood floors, as well as wide and accessible hallways and doorways. Enjoy the west facing deck off your main floor primary bedroom, wrapped beautifully around the kitchen for more entertaining space. Every detail has been considered for functionality and convenience, including a secondary entrance to turn this walk out basement into a one bedroom suite. The garage enters into the unfinished, spacious mechanical room and can easily be locked off for your own storage. Fenced in, irrigated yard offering a sanctuary of greenery and vibrant life. Mature ponderosa pines, fruit trees and grapevines create a stunning ambience, while a greenhouse and raised garden beds add to the property's charm for gardening enthusiasts. The 80-amp heated workshop, includes wide-plank wood flooring, barn doors, an I-Beam and hot water on demand for the half bathroom. In proximity to bo...