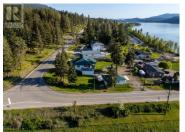

From the moment you arrive, you will be captivated by this charming property, just steps from Wood & Kalamalka Lake. Set on a 0.618 corner acre lot, the home offers expansive views and elegant curb appeal. The thoughtfully designed wrap-around driveway welcomes you with a covered front porch and carport. A second driveway services the detached workshop and multiple garages, with ample parking for vehicles, a boat or an RV. Inside the residence built by Harmony Homes, you will find an expansive main floor featuring hardwood floors, as well as wide and accessible hallways and doorways. Enjoy the west facing deck off your main floor primary bedroom, wrapped beautifully around the kitchen for more entertaining space. Every detail has been considered for functionality and convenience, including a secondary entrance to turn this walk out basement into a one bedroom suite. The garage enters into the unfinished, spacious mechanical room and can easily be locked off for your own storage. Fenced in, irrigated yard offering a sanctuary of greenery and vibrant life. Mature ponderosa pines, fruit trees and grapevines create a stunning ambience, while a greenhouse and raised garden beds add to the property's charm for gardening enthusiasts. The 80-amp heated workshop, includes wide-plank wood flooring, barn doors, an I-Beam and hot water on demand for the half bathroom. In proximity to bo...