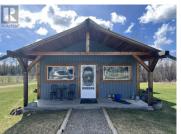

Peace and tranquility at its finest! 120 quiet, sprawling acre farm with two creeks, surrounding a lovingly restored farmhouse with wrap around covered porch. Approx 80 flat acres hay, 30 timber, currently set up for horses with shelter with catch basin and stand pipes. Home boasts huge mud room, new upstairs windows, new roof, Blaze King wood stove and more. Outside features a 26x16 homesteaders dream kitchen/storage for canning, pickling etc. with fridge, stove, sink, water and huge island! 16x32 greenhouse with wood stove for starting plants before spring plus raised beds and rhubarb, haskap, strawberry and raspberries. 12x16 coop with run. Never run out of room for tools with a 40x60 shop with bays and tons of storage. 24x72 equipment storage w/lean-to and enclosed 14x38 RV parking. Also on Residential see MLS# R2997972. (id:6769)