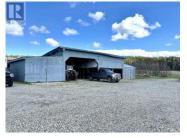

Peace and tranquility at its finest! 120 quiet, sprawling acre farm with two creeks, surrounding a lovingly restored farmhouse with wrap around covered porch. Approx 80 flat acres hay, 30 timber, currently set up for horses with shelter with catch basin and stand pipes. Home boasts huge mud room, new upstairs windows, new roof, Blaze King wood stove and more. Outside features a 26x16 homesteaders dream kitchen/storage for canning, pickling etc. with fridge, stove, sink, water and huge island! 16x32 greenhouse with wood stove for starting plants before spring plus raised beds and rhubarb, haskap, strawberry and raspberries. 12x16 coop with run. Never run out of room for tools with a 40x60 shop with bays and tons of storage. 24x72 equipment storage w/lean-to and enclosed 14x38 RV parking. Also on Residential see MLS# R2997972. (id:6769)