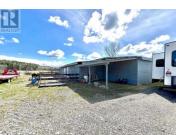

Peace and tranquility at its finest! 120 quiet, sprawling acre farm with two creeks, surrounding a lovingly restored farmhouse with wrap around covered porch. Approx 80 flat acres hay, 30 timber, currently set up for horses with shelter with catch basin and stand pipes. Home boasts huge mud room, new upstairs windows, new roof, Blaze King wood stove and more. Outside features a 26x16 homesteaders dream kitchen/storage for canning, pickling etc. with fridge, stove, sink, water and huge island! 16x32 greenhouse with wood stove for starting plants before spring plus raised beds and rhubarb, haskap, strawberry and raspberries. 12x16 coop with run. Never run out of room for tools with a 40x60 shop with bays and tons of storage. 24x72 equipment storage w/lean-to and enclosed 14x38 RV parking. Also on Residential see MLS# R2997972. (id:6769)