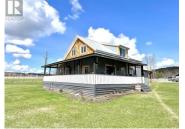

Peace and tranquility at its finest! 120 quiet, sprawling acre farm with two creeks, surrounding a lovingly restored farmhouse with wrap around covered porch. Approx 80 flat acres hay, 30 timber, currently set up for horses with shelter with catch basin and stand pipes. Home boasts huge mud room, new upstairs windows, new roof, Blaze King wood stove and more. Outside features a 26x16 homesteaders dream kitchen/storage for canning, pickling etc. with fridge, stove, sink, water and huge island! 16x32 greenhouse with wood stove for starting plants before spring plus raised beds and rhubarb, haskap, strawberry and raspberries. 12x16 coop with run. Never run out of room for tools with a 40x60 shop with bays and tons of storage. 24x72 equipment storage w/lean-to and enclosed 14x38 RV parking. Also on Residential see MLS# R2997972. (id:6769)