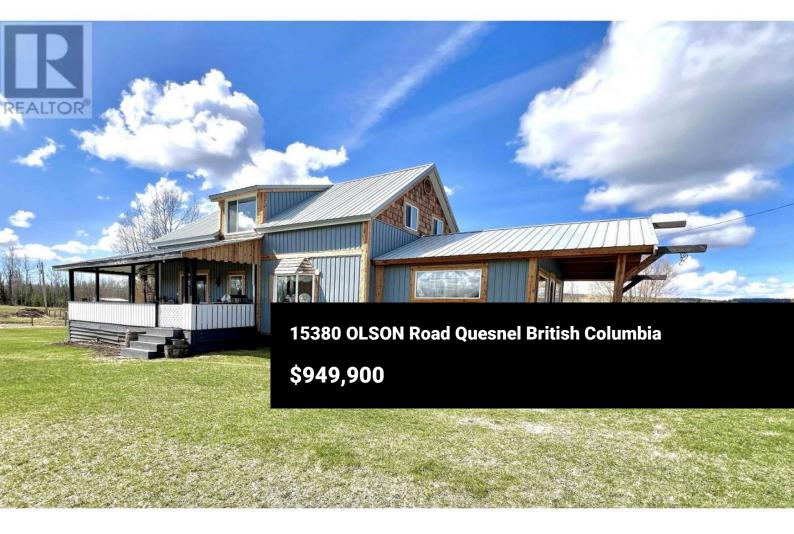

Peace and tranquility at its finest! 120 quiet, sprawling acre farm with two creeks, surrounding a lovingly restored farmhouse with wrap around covered porch. Approx 80 flat acres hay, 30 timber, currently set up for horses with shelter with catch basin and stand pipes. Home boasts huge mud room, new upstairs windows, new roof, Blaze King wood stove and more. Outside features a 26x16 homesteaders dream kitchen/storage for canning, pickling etc. with fridge, stove, sink, water and huge island! 16x32 greenhouse with wood stove for starting plants before spring plus raised beds and rhubarb, haskap, strawberry and raspberries. 12x16 coop with run. Never run out of room for tools with a 40x60 shop with bays and tons of storage. 24x72 equipment storage w/lean-to and enclosed 14x38 RV parking. Also on Residential see MLS# R2997972. (id:6769)