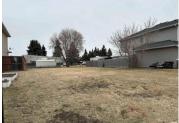

Looking for the ideal spot to build your dream home? Invest for a future development? This 50' x 110' PRIME lot on desirable Bela Drive provides excellent value! Front paved road access AND rear lane alley allows for multiple access to the lot; ideal for adding either front attached or rear detached garage...or both! With only steps to the Pipestone Creek & Ravine, trails are at your doorstep. Land is level, so minimal ground work required prior to excavating. Fenced on 2 sides already, so add a back fence for added privacy. Quick access to Highway 2A & local restaurants makes this walkable location ideal for commuting or retirees. Call Millet home today! (id:6769)