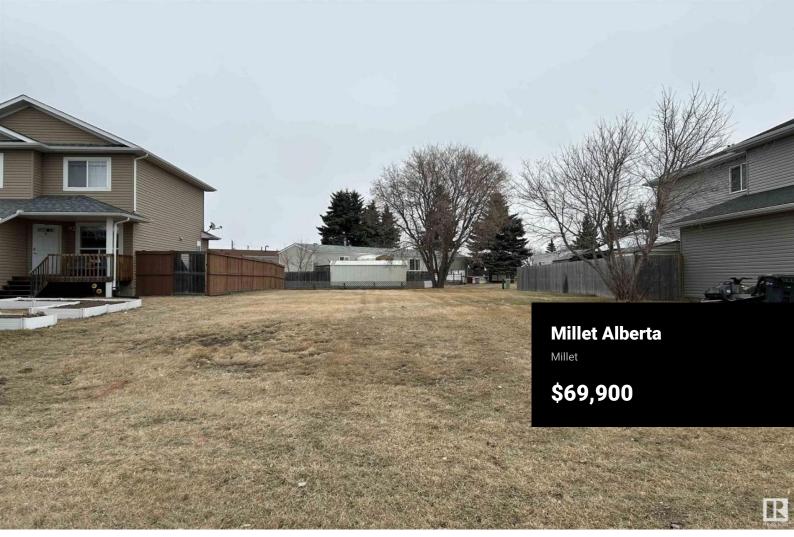

Looking for the ideal spot to build your dream home? Invest for a future development? This 50' x 110' PRIME lot on desirable Bela Drive provides excellent value! Front paved road access AND rear lane alley allows for multiple access to the lot; ideal for adding either front attached or rear detached garage...or both! With only steps to the Pipestone Creek & Ravine, trails are at your doorstep. Land is level, so minimal ground work required prior to excavating. Fenced on 2 sides already, so add a back fence for added privacy. Quick access to Highway 2A & local restaurants makes this walkable location ideal for commuting or retirees. Call Millet home today! (id:6769)