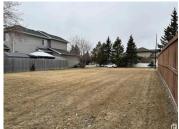

Looking for the ideal spot to build your dream home? Invest for a future development? This 50' x 110' PRIME lot on desirable Bela Drive provides excellent value! Front paved road access AND rear lane alley allows for multiple access to the lot; ideal for adding either front attached or rear detached garage...or both! With only steps to the Pipestone Creek & Ravine, trails are at your doorstep. Land is level, so minimal ground work required prior to excavating. Fenced on 2 sides already, so add a back fence for added privacy. Quick access to Highway 2A & local restaurants makes this walkable location ideal for commuting or retirees. Call Millet home today! (id:6769)