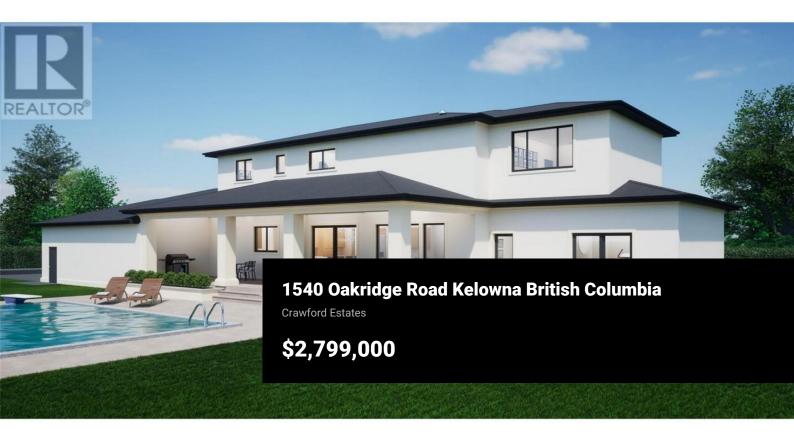

New stunning and unique French Chateau style custom home located in the prestigious neighborhood of Crawford Estates. Meticulously designed with both comfort and elegance in mind. Situated close to Canyon Falls Parkland with its scenic hiking and biking trails. Over 5100 sq ft of luxury living space. The main floor features 10' ceilings, his and her offices, a versatile guest bedroom or gym with access to pool deck, a spacious great room, dining area, a gourmet kitchen with high end SS built-in appliances. Mud room with built in cubbies and large coat closet. Upstairs offers 3 more generously sized bedrooms, laundry room, and a loft area. The luxurious primary suite is a standout feature, with an incredible ensuite and walk-in closet that will leave you speechless. The basement offers a spacious family room, a games area, a guest bedroom, a full bath, and storage space. Plus a one-bedroom selfcontained legal suite. .44 acre mini estate size corner property offers a spectacular outdoor oasis, spacious covered patio with concrete planters, pool deck perfect for lounging, a heated pool w/automatic cover, wired for hot tub. Full landscaping & a new privacy fence included. Triple garage and an extra concrete pad for basketball enthusiasts. Mini estates of this caliber are exceedingly rare to come by, making this French Chateau-style masterpiece a truly exceptional find. Septembe...