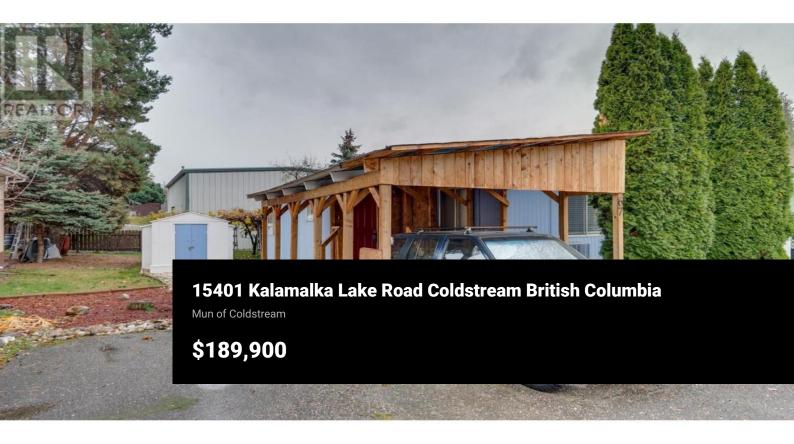

Pride of ownership shines throughout this well cared for Home nestled in a private corner of the desirable Lakeway Mobile Home Park. Talk about location! Only steps from Kal Beach, walking paths up Middleton Mountain and close to shopping, theaters and groceries. With a large lot this home has plenty of room for its large, fully wired shop, covered parking and gardens. Natural light is in abundance throughout the home and sunroom addition. Upgrades include steel roof, HW tank and new Furnace motor. This home was even featured in a book of Poetry showcased on CBC! (id:6769)