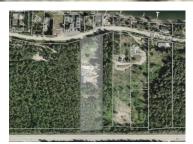

## \$1,400,000

Opportunity knocks at this 3.7 acre property in Sorrento boasting a spacious home and breathtaking views of Shuswap Lake. Home is under renovation but is at the perfect stage for new owners to add their personal touches and ideas! Contact list agent for full list package outlining what will be completed prior to close. Option for buyer to take over reno and complete to their needs. 4 bedrooms, 3.5 bathrooms, with the potential and space to add bedrooms. Panoramic views of Shuswap Lake from the generous sized master and expansive main floor dining/living room/kitchen open concept. One of a kind oversized concrete kitchen island will be featured. Property zoned SPH allowing for a 75 unit Special Care Sleeping Facility or a 25 unit Special Care Facility - further upgrades required, buyer to verify zoning if deemed important. Bonus 5,000sqft concrete foundation ready for your new shop! Reach out for all the details and to book your private viewing! (id:6769)