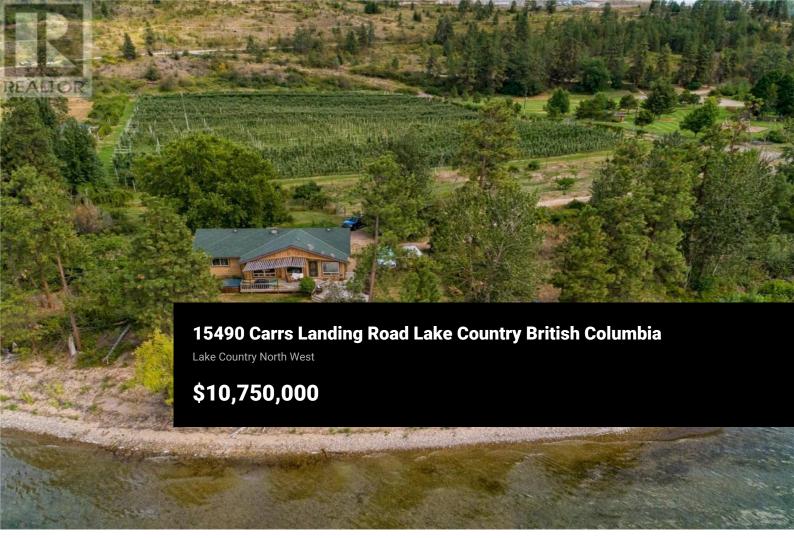

This is a rare opportunity to own a world class property in one of the most desirable areas of British Columbia. Stunning 11.8 acres of level waterfront in Carrs Landing, Lake Country. This lakeshore opportunity offers approximately 550' of Lakefront. Create your own private estate or plan for future subdivision. Currently zoned Rural Residential 1 (RR1), Lake Country Zoning Bylaws allow for Rural Residential 2 (RR2) with minimum lot areas of 1 hectare (2.471 acres). Potential subdivision to 3 lakefront estate properties. As a holding property the working orchard currently provides an attractive "property tax" structure. Their is also a rental home included in the sale. Located in Carrs Landing, on the eastern shores of Okanagan Lake, this private waterfront acreage is surrounded by many fabulous lakeside residences, world class wineries and golf resorts. (id:6769)