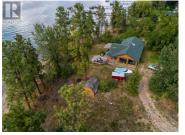

This is a rare opportunity to own a world class property in one of the most desirable areas of British Columbia. Stunning 11.8 acres of level waterfront in Carrs Landing, Lake Country. This lakeshore opportunity offers approximately 550' of Lakefront. Create your own private estate or plan for future subdivision. Currently zoned Rural Residential 1 (RR1), Lake Country Zoning Bylaws allow for Rural Residential 2 (RR2) with minimum lot areas of 1 hectare (2.471 acres). Potential subdivision to 3 lakefront estate properties. As a holding property the working orchard currently provides an attractive "property tax" structure. Their is also a rental home included in the sale. Located in Carrs Landing, on the eastern shores of Okanagan Lake, this private waterfront acreage is surrounded by many fabulous lakeside residences, world class wineries and golf resorts. (id:6769)