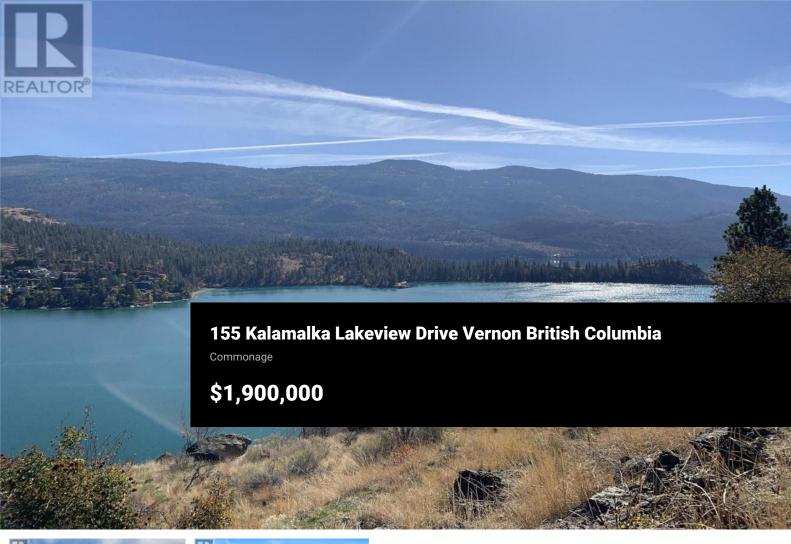

An incredible opportunity to own this out standing View, Property. There is a View of Kalamalka Lake from where ever you go on this One of a kind property. The property is above & below the Old hwy 97 & located just south of the Kal Lake Look out. This is an opportunity for the open minded investor / developer. There is over 80 acres of non ALR land. The Options are unlimited. Or Maybe just split in 2, as the road splits property. Or Create your own private domain and hold for the long term, future value. Drive by anytime and enjoy the amazing views from every location on this spectacular property. (id:6769)