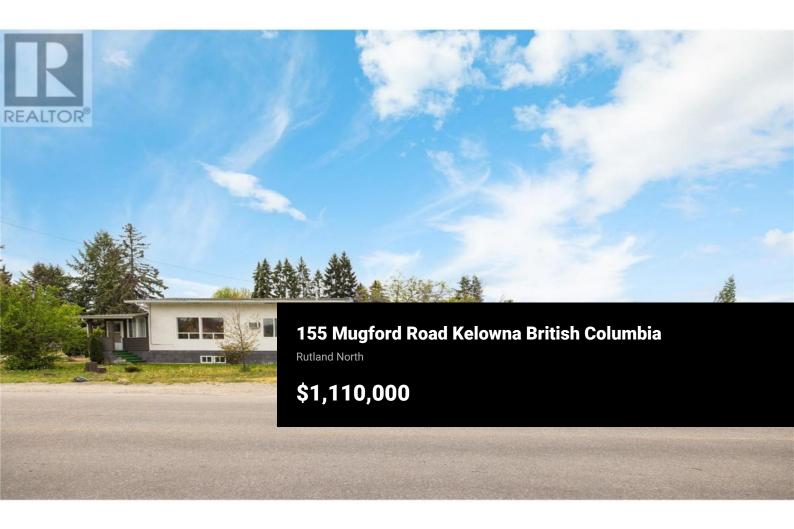

Discover a prime piece of land, 0.21 acres zoned UC4 with the potential for a 6-story building! Ideally situated, this location offers close proximity to all essential amenities, including schools, shopping centers, UBCO, the airport, and the slopes of Big White. Convenience is truly at your doorstep. The expansive lot provides ample space for bringing your vision to life. The possibilities are endless, and the location is unbeatable. This is a prime opportunity for investment or redevelopment. Located on a quiet street yet centrally positioned near local schools and amenities. \*Home is being sold 'as is, where is.' (id:6769)